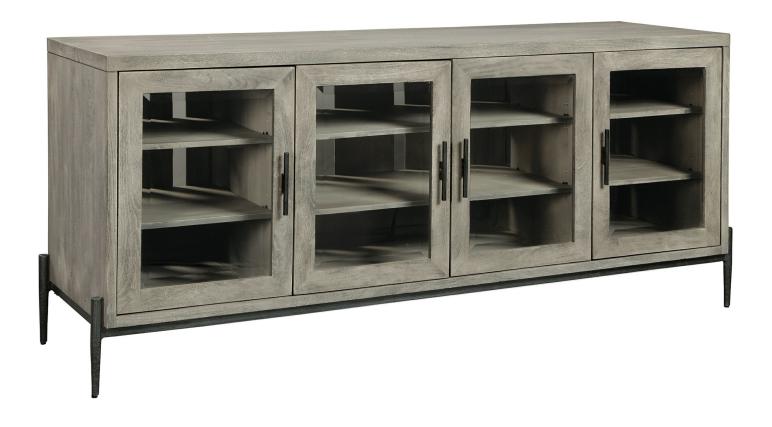

| Name: ENTERTAINMENT CONSOLE |              | Seat Width                  | 0.0   | Assembly Required    | Yes             |
|-----------------------------|--------------|-----------------------------|-------|----------------------|-----------------|
| SKU                         | 24950        | Seat Depth                  | 0.0   | Can Ship UPS / Fedex | c No            |
| Wood Finish                 | BEDFORD GRAY | Seat Height                 | 0.0   | Shipping Carton Cour | nt 2            |
| Clock Movement              |              | Arm Height                  | 0.0   | Warranty             | 1 Year Warranty |
| Product Width               | 73.75        | Shipping Width              | 0.0   | •                    | •               |
| Product Depth               | 22.0         | Shipping Depth              | 0.0   |                      |                 |
| Product Height              | 32.5         | Shipping Height             | 0.0   |                      |                 |
| Product Weight              | 221.0        | Shipping Weight             | 256.0 |                      |                 |
| _                           |              | Shipping Cube - square feet | 35.45 |                      |                 |