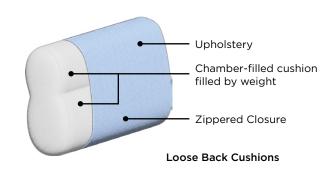

# **Naples**

This dual motion sleeper function features a two section bed, allowing you to sit, sleep, or both at once.





NAPL-DNT-NATU/03-104/9-WA

# **Configuration Ideas**

### **Select Upholstery**

Reference our upholstery selection in-store or online.

Any leather or fabric is compatible for this design:

Fabric Grades A, B, C, D, E, Leather Grades 1000, 2000, 3000, 4000, 5000, Prescott

## Select Leg Style

Select a leg style.

This design is compatible the following:

See Leg Requirements on right page



Naples Queen Loveseat Sleeper NAPL-CNT-SA/4340-104/9-WE



## Frame & Comfort Construction







#### **General Measures\***

**A** 32.25 **B** 39.75 **C** 24.75 **D** 17.75 **E** 20.75 **F** 62.25 Mattress Thickness 5

Total Depth Open 84.75



Reference the below modules to select and configure a custom order. Remember to build from left to right. Always select two arms, the rest is up to you.

Leg Requirements: 127/9, 234/9



NAPL-ANT **Chair Sleeper** 

W 39 Cot 30x80



FLEX-B55 **Armless Loveseat** 

W 55



**NAPL-BNT Loveseat Sleeper** 

W 64.25 Full XL 55x80



FLEX-E83 **Armless Sofa** 

W 82.75



NAPL-CNT Max Loveseat Sleeper

W 69 Queen 60x80



FLEX-H **Square Corner** 

W 39.75



NAPL-DNT Sofa Sleeper

W 85 King 76x80



FLEX-FOU **Armless Chaise -**Openable

W 27.5



FLEX-K5L Flare Arm LHF

W 4.25



**Armless Chair** 

W 27.5



FLEX-ANT30 **Armless Chair** Sle