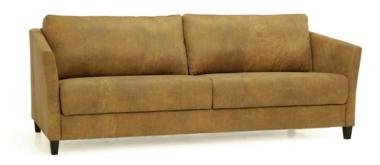

# **Naples**

This dual motion sleeper function features a two section bed, allowing you to sit, sleep, or both at once.

NAPL-DNT-NATU/03-104/9-WA