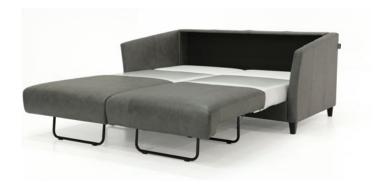

#### **General Measures\***

**A** 32.25 **B** 39.75 **C** 24.75 **D** 17.75 **E** 20.75 **F** 62.25 Mattress Thickness 5

Total Depth Open 84.75

Reference the below modules to select and configure a custom order. Remember to build from left to right. Always select two arms, the rest is up to you.