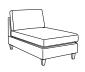

W 82.75

NAPL-CNT Max Loveseat Sleeper

W 69 Queen 60x80

FLEX-H **Square Corner** 

W 39.75

NAPL-DNT Sofa Sleeper

W 85 King 76x80

FLEX-FOU **Armless Chaise -**Openable