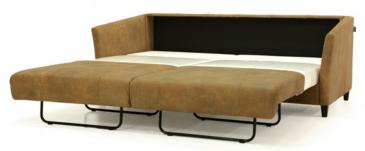

# **Naples**

This dual motion sleeper function features a two section bed, allowing you to sit, sleep, or both at once.

NAPL-DNT-NATU/03-104/9-WA

#### **General Measures\***

**A** 32.25 **B** 39.75 **C** 24.75 **D** 17.75 **E** 20.75 **F** 62.25 Mattress Thickness 5

Total Depth Open 84.75

Reference the below modules to select and configure a custom order. Remember to build from left to right. Always select two arms, the rest is up to you.