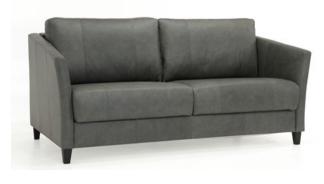

### **Select Upholstery**

Reference our upholstery selection in-store or online.

Any leather or fabric is compatible for this design:

Fabric Grades A, B, C, D, E, Leather Grades 1000, 2000, 3000, 4000, 5000, Prescott

## Select Leg Style

Select a leg style.

This design is compatible the following:

See Leg Requirements on right page

Naples Queen Loveseat Sleeper NAPL-CNT-SA/4340-104/9-WE