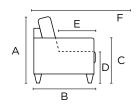

#### **General Measures\***

**A** 32.25 **B** 39.75 **C** 24.75 **D** 17.75 **E** 20.75 **F** 62.25 Mattress Thickness 5

Total Depth Open 84.75

Reference the below modules to select and configure a custom order. Remember to build from left to right. Always select two arms, the rest is up to you.