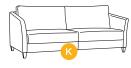

## Select Leg Style

Select a leg style.

This design is compatible the following:

See Leg Requirements on right page

Naples Queen Loveseat Sleeper NAPL-CNT-SA/4340-104/9-WE