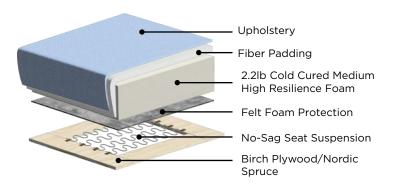

# **Naples**

This dual motion sleeper function features a two section bed, allowing you to sit, sleep, or both at once.





NAPL-DNT-NATU/03-104/9-WA

# **Configuration Ideas**

### **Select Upholstery**

Reference our upholstery selection in-store or online.

Any leather or fabric is compatible for this design:

Fabric Grades A, B, C, D, E, Leather Grades 1000, 2000, 3000, 4000, 5000, Prescott

## Select Leg Style

Select a leg style.

This design is compatible the following:

See Leg Requirements on right page



Naples Queen Loveseat Sleeper NAPL-CNT-SA/4340-104/9-WE



## Frame & Comfort Construction







#### **General Measures\***

**A** 32.25 **B** 39.75 **C** 24.75 **D** 17.75 **E** 20.75 **F** 62.25 Mattress Thickness 5

Total Depth Open 84.75



Reference the below modules to select and configure a custom order. Remember to build from left to right. Always select two arms, the rest is up to you.

Leg Requirements: 127/9, 234/9



NAPL-ANT **Chair Sleeper** 

W 39 Cot 30x80



FLEX-B55 **Armless Loveseat** 

W 55



**NAPL-BNT Loveseat Sleeper** 

W 64.25 Full XL 55x80



FLEX-E83 **Armless Sofa** 

W 82.75



NAPL-CNT Max Loveseat Sleeper

W 69 Queen 60x80



FLEX-H **Square Corner** 

W 39.75



NAPL-DNT Sofa Sleeper

W 85 King 76x80



FLEX-FOU **Armless Chaise -**Openable

W 27.5



FLEX-K5L Flare Arm LHF

W 4.25



**Armless Chair** 

W 27.5



FLEX-ANT30 **Armless Chair** S