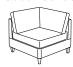

W 82.75

NAPL-CNT Max Loveseat Sleeper

W 69 Queen 60x80

FLEX-H **Square Corner** 

W 39.75

NAPL-DNT Sofa Sleeper

W 85 King 76x80

FLEX-FOU **Armless Chaise -**Openable