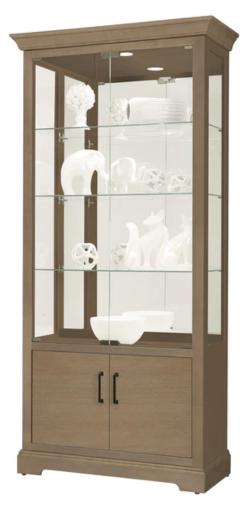

Aged Gray wood finish on select hardwoods and veneers.

This flat-top pediment curio features hinged glass doors with antique black finished hinges and pulls.

A lower storage area with an adjustable laminated wood shelf behind two wood doors with iron-finished door handles is included.

A glass mirrored back enhances the view.

Three adjustable glass shelves provide for four levels of display. Continuous holes for maximum shelf adjustment.

 $\mathsf{Pad}\text{-}\mathsf{Lock}^{\mathsf{TM}}$  cushioned metal shelf clips increase stability and safety.

No-Reach  $^{\text{TM}}$  roller light switch for interior LED light is conveniently located on the back of the cabinet.

Adjustable levelers under each corner provide stability on uneven and carpeted floors.