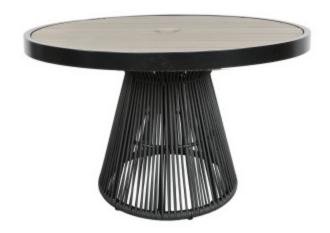

## **CABANACOAST**

Product No: 8509-4200-WE Name: Cove 42" Round Dining Table

**Collection:** Cove Material: SOL Rope™ Weight: 54 lbs

**Dimensions:** 42"W x 42"D x 30"H Base inside diameter 22.5"

**Detail:** The Cove table collection is modern and eye catching with a SOL Teak<sup>™</sup> top and a SOL Rope<sup>™</sup> base. The Cove table collection provides a variety of sizes and heights to allow customization of any space. Mix and match Natural or Weathered SOL Teak<sup>™</sup> top finishes with Taupe or Charcoal SOL Rope<sup>™</sup> bases. The 00190 umbrella base fits inside this table base.