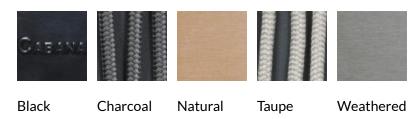

## **CABANACOAST**

Product No: 8509-4200-WE Name: Cove 42" Round Dining Table

**Collection:** Cove Material: SOL Rope™ Weight: 54 lbs

**Dimensions:** 42"W x 42"D x 30"H Base inside diameter 22.5"

**Detail:** The Cove table collection is modern and eye catching with a SOL Teak<sup>™</sup> top and a SOL Rope<sup>™</sup> base. The Cove table collection provides a variety of sizes and heights to allow customization of any space. Mix and match Natural or Weathered SOL Teak<sup>™</sup> top finishes with Taupe or Charcoal SOL Rope<sup>™</sup> bases. The 00190 umbrella base fits inside this table base.

## Frame Finishes:

https://cabanacoast.com