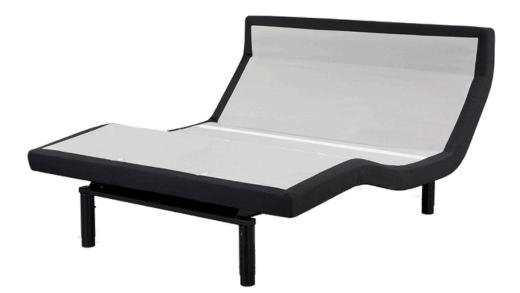

## **Prodigy PT**

- Head, foot, and pillow articulation
- Zero-clearance foundation with a 3.5" profile
- Wallhugger® technology
  - Keeps your nightstand within reach
- Capacitive-touch wireless remote
- Bluetooth app controls for Apple and Android devices
- 850 lb. weight capacity
- Height-adjustable legs
  - 8" 13" (0.5" increments, 11 levels of adjustability)
- Anti-snore, zero gravity, and one programmable custom position
- Remote flashlight and under-bed light
- One-touch flat button
- Dual USB Hubs (Type A & C)
- Dual massage with wave technology
- Emergency power-down
- Sync cable included for split sizes