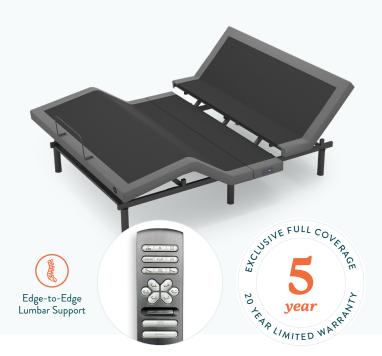

## Remedy III

The Remedy III offers edge-to-edge lumbar support, preset positions, mechanical head tilt, and a programmable remote. Control it effortlessly with the voice-powered app. Stay connected with USB ports, enjoy motion activated LED under-bed lights, and indulge in therapeutic massage settings.

Massage

USB-A and USB-C Ports

Zero Clearance & Platform Friendly

- Full Head and Foot Positioning with Head Incline up to 62° Degrees and Foot Incline up to 32° Degrees
- Mechanical Head Tilt
- Two Heavy-Duty Lift Motors and One Massage Motor
- Five Pre-Programmed Positions: One-Touch Flat, Anti-Snore, Zero Gravity, Incline, and Leisure Position
- Adjustable Edge-to-Edge Lumbar Support
- 4 Easy Access USB Ports with USB-A and USB-C Ports on Each Side
- · LED Motion Activated Under-Bed Light

- Voice-Powered Mobile App
- Wireless Ergonomic Remote Control
- Six Stackable Legs for Top Deck Height Options Ranging from 4.6" to 18"
- Compatible with Elevation Kit Accessory, Sold Separately
- 4.6" Profile Platform Friendly Zero Clearance Design
- Designed to Fit Within Most Standard Bedroom Sets
- Heavy-duty Motors Lift up to 850 lb. per Single Unit