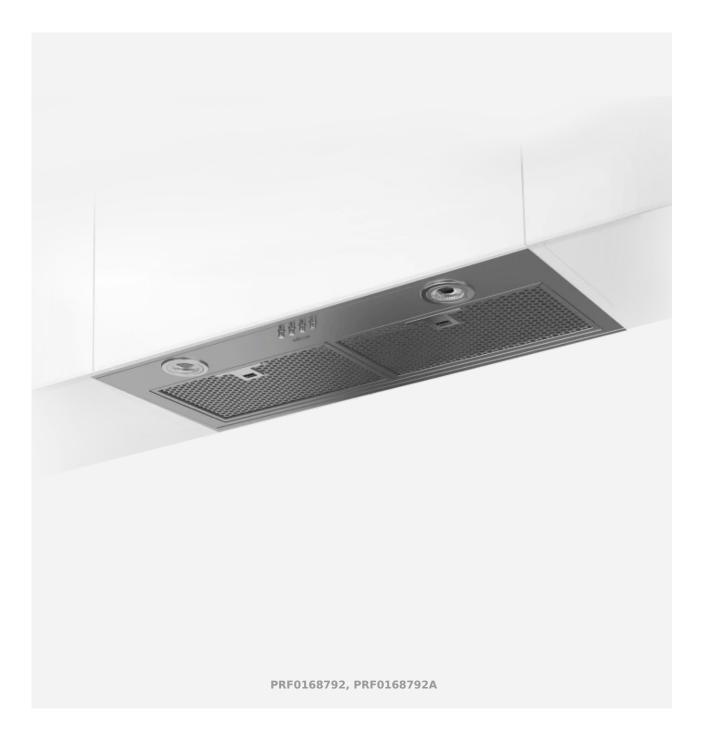

## Asti 30

Asti 30" is designed for discreet mounting inside cabinetry, ideal for kitchens where space is limited.

Design by Elica Design Center

elica elica.com

## **Generic Data**

WEIGHT FINISHING WIDTH (INCH)

24,25lb Stainless steel 30"

SIZES (INCH) DUCT TRANSITION ABSORPTION

30" x 12" x 9 1/2" EAS430SS: Round 6" (Top Only) EAS430SS: 265W

EAS430S1: Round 6" (Top or Rear)

VENTING TYPE SERIES LIGHTING

Convertible with Kit COMFORT LED 2 x 6.5 ww 3000 KK

**FILTERS** 

Dishwasher-safe, Aluminum Mesh +

Stainless Steel Layer

## **Extraction**

AIRFLOW SONES ELECTRICAL

400CFM 0.3 - 5.0 120 V/60 Hz

**BLOWER TYPE** 

Interior Unit