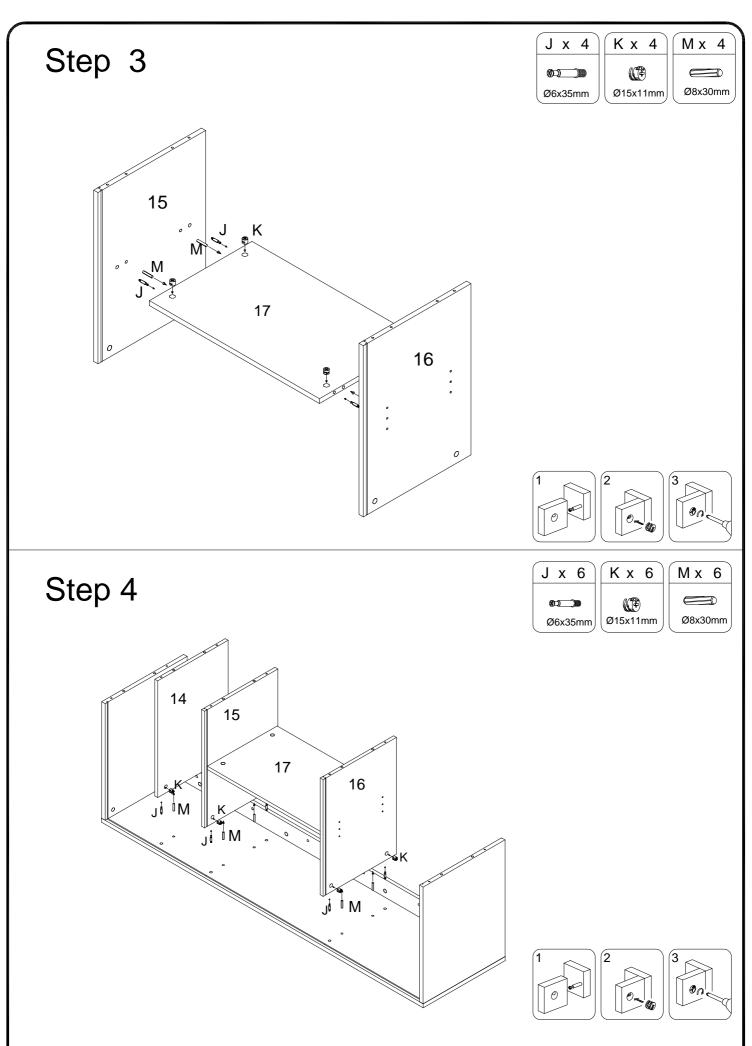

# Hardware List

| А | જ            | Ø1/4"x12mm | Bolt              | 36 | pcs | 0 |          | M4mm       | Hex Key          | 1  | pcs |
|---|--------------|------------|-------------------|----|-----|---|----------|------------|------------------|----|-----|
| В | •            | Ø1/4"x25mm | Bolt              | 9  | pcs | Р | <b>)</b> |            | Glue tube        | 1  | pcs |
| С |              | Ø1/4"x45mm | Bolt              | 3  | pcs | Q |          |            | Hole cover       | 1  | pcs |
| D | (c) annumb   | Ø3.5x16mm  | Screw             | 12 | pcs | R | 80 1     |            | Hanging wheel    | 4  | pcs |
| Е |              |            | Corner code       | 2  | pcs | S |          |            | Positioning iron | 4  | pcs |
| F | <b>S</b> mmm | Ø4x22mm    | Screw             | 4  | pcs | Т |          |            | Handle           | 2  | pcs |
| G |              |            | Plastic wedge     | 12 | pcs | U | •        | Ø1/4"x15mm | Bolt             | 10 | pcs |
| Н | <b>(3)</b>   | Ø3x17mm    | Screw             | 12 | pcs | V |          |            | Nut              | 2  | pcs |
| I | Œ            |            | Shelf support pin | 4  | pcs | W | 2        |            | Wrench           | 1  | pcs |
| J | <b>9</b>     | Ø6x35mm    | Cam bolt          | 20 | pcs | Χ |          |            | Bolt             | 3  | pcs |
| K |              | Ø15x11mm   | Cam lock          | 20 | pcs |   |          |            |                  |    |     |
| L | 0            |            | Sticker           | 20 | pcs |   |          |            |                  |    |     |
| М |              | Ø8x30mm    | Wooden dowel      | 26 | pcs |   |          |            |                  |    |     |
| N | <u></u> @    | Ø6x50mm    | Screw             | 10 | pcs |   |          |            |                  |    |     |

P.6/14

Step 5