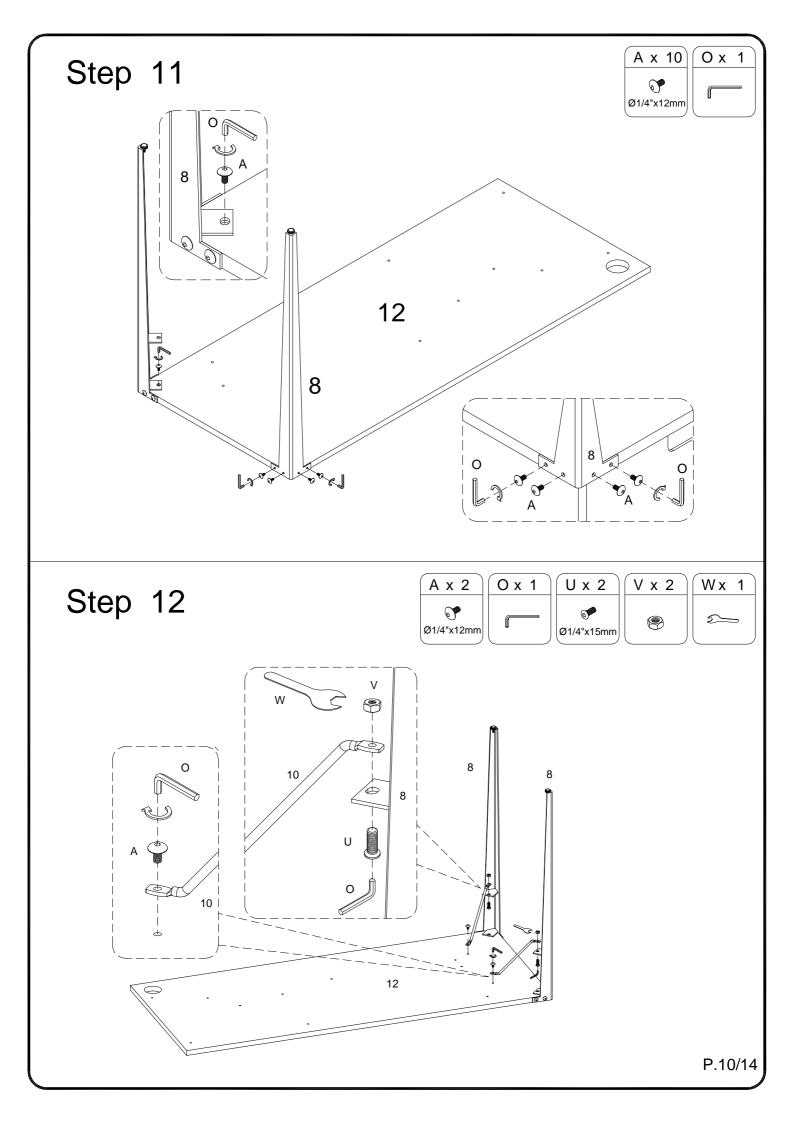

| Nut              | 2  | pcs |
| I | Œ            |            | Shelf support pin | 4  | pcs | W | 2        |            | Wrench           | 1  | pcs |
| J | <b>9</b>     | Ø6x35mm    | Cam bolt          | 20 | pcs | Χ |          |            | Bolt             | 3  | pcs |
| K |              | Ø15x11mm   | Cam lock          | 20 | pcs |   |          |            |                  |    |     |
| L | 0            |            | Sticker           | 20 | pcs |   |          |            |                  |    |     |
| М |              | Ø8x30mm    | Wooden dowel      | 26 | pcs |   |          |            |                  |    |     |
| N | <u></u> @    | Ø6x50mm    | Screw             | 10 | pcs |   |          |            |                  |    |     |





P.6/14

Step 5















# Step 17 Q x 1 Step 18 P.13/14

# Step 19





P.14/14