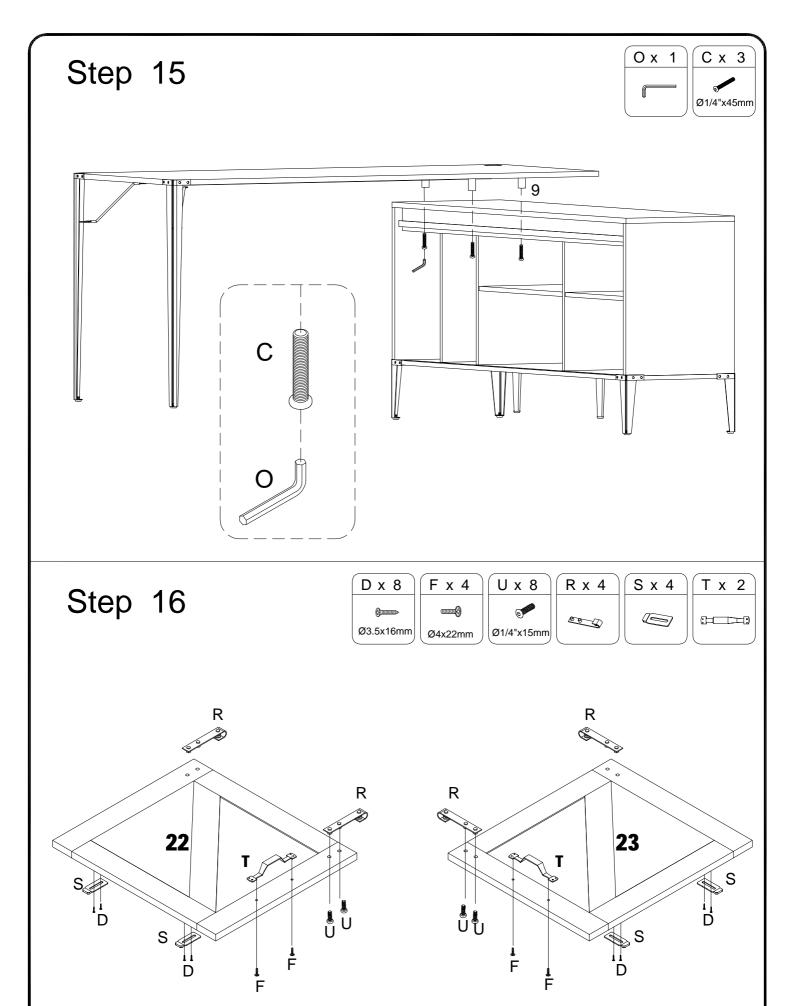

ut              | 2  | pcs |
| I | Œ            |            | Shelf support pin | 4  | pcs | W | 2        |            | Wrench           | 1  | pcs |
| J | <b>9</b>     | Ø6x35mm    | Cam bolt          | 20 | pcs | Χ |          |            | Bolt             | 3  | pcs |
| K |              | Ø15x11mm   | Cam lock          | 20 | pcs |   |          |            |                  |    |     |
| L | 0            |            | Sticker           | 20 | pcs |   |          |            |                  |    |     |
| М |              | Ø8x30mm    | Wooden dowel      | 26 | pcs |   |          |            |                  |    |     |
| N | <u></u> @    | Ø6x50mm    | Screw             | 10 | pcs |   |          |            |                  |    |     |





P.6/14

Step 5















# Step 17 Q x 1 Step 18 P.13/14

# Step 19





P.14/14