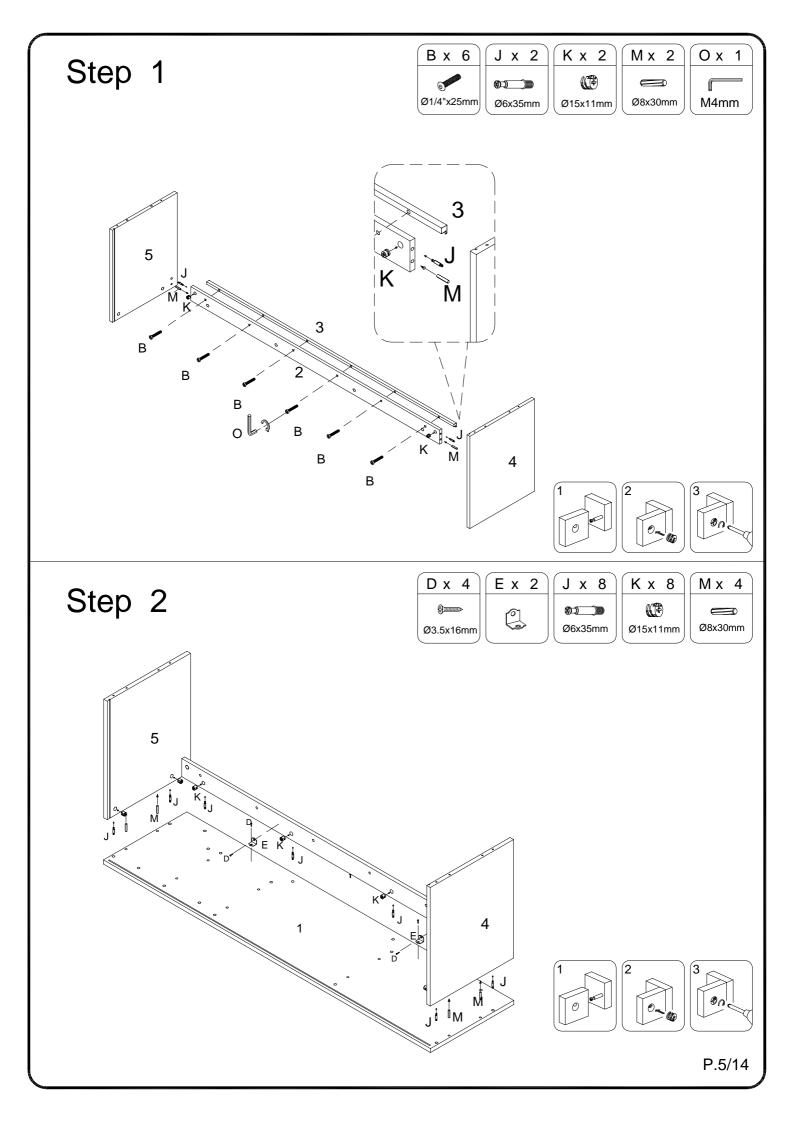

\*\*\*Do not fully tighten screws until fully assembled\*\*\*

# Hardware List

| А | જ            | Ø1/4"x12mm | Bolt              | 36 | pcs | 0 |          | M4mm       | Hex Key          | 1  | pcs |
|---|--------------|------------|-------------------|----|-----|---|----------|------------|------------------|----|-----|
| В | •            | Ø1/4"x25mm | Bolt              | 9  | pcs | Р | <b>)</b> |            | Glue tube        | 1  | pcs |
| С |              | Ø1/4"x45mm | Bolt              | 3  | pcs | Q |          |            | Hole cover       | 1  | pcs |
| D | (c) annumb   | Ø3.5x16mm  | Screw             | 12 | pcs | R | 80 1     |            | Hanging wheel    | 4  | pcs |
| Е |              |            | Corner code       | 2  | pcs | S |          |            | Positioning iron | 4  | pcs |
| F | <b>S</b> mmm | Ø4x22mm    | Screw             | 4  | pcs | Т |          |            | Handle           | 2  | pcs |
| G |              |            | Plastic wedge     | 12 | pcs | U | •        | Ø1/4"x15mm | Bolt             | 10 | pcs |
| Н | <b>(3)</b>   | Ø3x17mm    | Screw             | 12 | pcs | V |          |            | Nut              | 2  | pcs |
| I | Œ            |            | Shelf support pin | 4  | pcs | W | 2        |            | Wrench           | 1  | pcs |
| J | <b>9</b>     | Ø6x35mm    | Cam bolt          | 20 | pcs | Χ |          |            | Bolt             | 3  | pcs |
| K |              | Ø15x11mm   | Cam lock          | 20 | pcs |   |          |            |                  |    |     |
| L | 0            |            | Sticker           | 20 | pcs |   |          |            |                  |    |     |
| М |              | Ø8x30mm    | Wooden dowel      | 26 | pcs |   |          |            |                  |    |     |
| N | <u></u> @    | Ø6x50mm    | Screw             | 10 | pcs |   |          |            |                  |    |     |