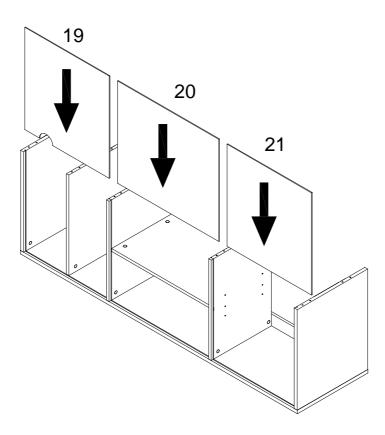

| Nut              | 2  | pcs |
| I | Œ            |            | Shelf support pin | 4  | pcs | W | 2        |            | Wrench           | 1  | pcs |
| J | <b>9</b>     | Ø6x35mm    | Cam bolt          | 20 | pcs | Χ |          |            | Bolt             | 3  | pcs |
| K |              | Ø15x11mm   | Cam lock          | 20 | pcs |   |          |            |                  |    |     |
| L | 0            |            | Sticker           | 20 | pcs |   |          |            |                  |    |     |
| М |              | Ø8x30mm    | Wooden dowel      | 26 | pcs |   |          |            |                  |    |     |
| N | <u></u> @    | Ø6x50mm    | Screw             | 10 | pcs |   |          |            |                  |    |     |





P.6/14

Step 5















# Step 17 Q x 1 Step 18 P.13/14

# Step 19





P.14/14