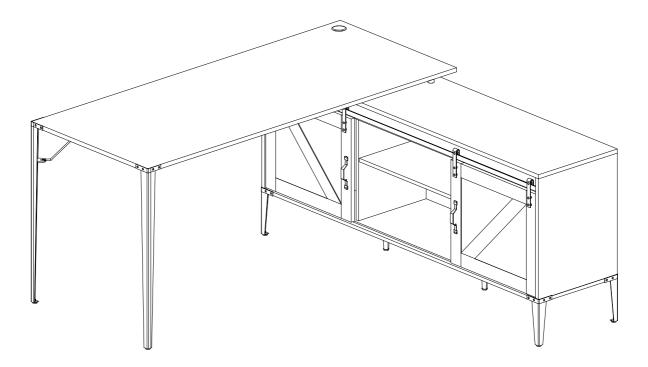

# **ASSEMBLY INSTRUCTION FOR ACME FURNITURE**

### MODEL# OF00001-1/OF00001-2/OF00002-1/OF00002-2

Thank you for purchasing the quality product.Be sure to check all packing material carefully for small parts which may have come loose inside the carton during shipment.Separate, identify and count all parts and metal hardware.Compare with all parts list to be sure all parts are present.if any part(s) are missing or damaged, please contact your local furniture dealer.For efficient and speedy service, please indicate the model number and code letter of part(s) needed.