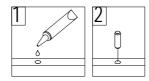

# General Assembly Guidelines

- I. Ensure that all parts and hardware are available before beginning assembly.
- II. Follow each step carefully to ensure the proper assembly of this product.
- III. Two people are recommended for ease in the assembly of this product.
- IV. The three main types of hardware used to assemble this product are: wood dowels, screws and bolts.
- V. The provided glue is to secure wood dowels in place. When first inserting dowels, locate the appropriate hole for the dowel, place a small amount of glue in the hole and insert the dowel. Wipe away excess glue immediately.

In future assembly steps when dowels are necessary to attach assembly parts together, place a small amount of glue on the end of the dowel before attaching parts together. Wipe away excess glue immediately.