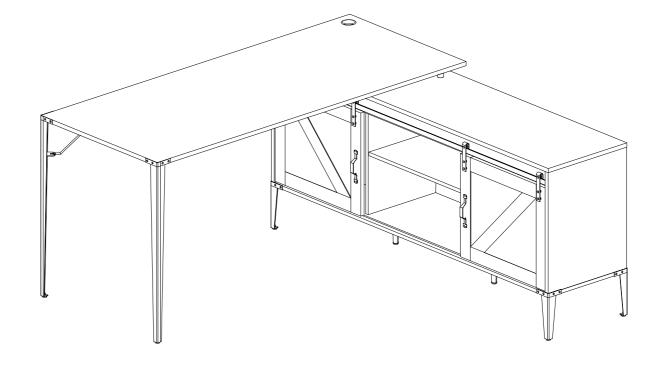

|            | Shelf support pin | 4  | pcs | W | 2        |            | Wrench           | 1  | pcs |
| J | <b>9</b>     | Ø6x35mm    | Cam bolt          | 20 | pcs | Χ |          |            | Bolt             | 3  | pcs |
| K |              | Ø15x11mm   | Cam lock          | 20 | pcs |   |          |            |                  |    |     |
| L | 0            |            | Sticker           | 20 | pcs |   |          |            |                  |    |     |
| М |              | Ø8x30mm    | Wooden dowel      | 26 | pcs |   |          |            |                  |    |     |
| N | <u></u> @    | Ø6x50mm    | Screw             | 10 | pcs |   |          |            |                  |    |     |





P.6/14

Step 5















# Step 17 Q x 1 Step 18 P.13/14

# Step 19





P.14/14