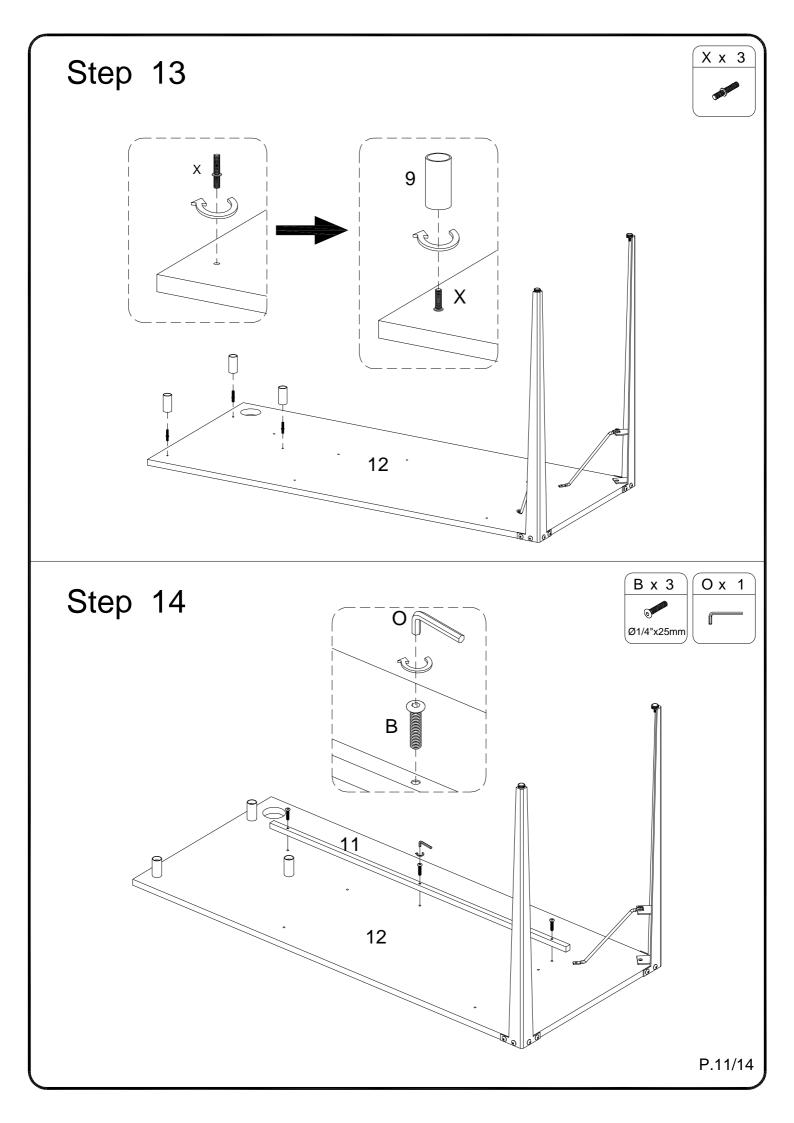

Nut              | 2  | pcs |
| I | Œ            |            | Shelf support pin | 4  | pcs | W | 2        |            | Wrench           | 1  | pcs |
| J | <b>9</b>     | Ø6x35mm    | Cam bolt          | 20 | pcs | Χ |          |            | Bolt             | 3  | pcs |
| K |              | Ø15x11mm   | Cam lock          | 20 | pcs |   |          |            |                  |    |     |
| L | 0            |            | Sticker           | 20 | pcs |   |          |            |                  |    |     |
| М |              | Ø8x30mm    | Wooden dowel      | 26 | pcs |   |          |            |                  |    |     |
| N | <u></u> @    | Ø6x50mm    | Screw             | 10 | pcs |   |          |            |                  |    |     |





P.6/14

Step 5















# Step 17 Q x 1 Step 18 P.13/14

# Step 19





P.14/14