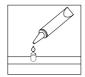

# General Assembly Guidelines

- I. Ensure that all parts and hardware are available before beginning assembly.
- II. Follow each step carefully to ensure the proper assembly of this product.
- III. Two people are recommended for ease in the assembly of this product.
- IV. The three main types of hardware used to assemble this product are: wood dowels, screws and bolts.
- V. The provided glue is to secure wood dowels in place. When first inserting dowels, locate the appropriate hole for the dowel, place a small amount of glue in the hole and insert the dowel. Wipe away excess glue immediately.

In future assembly steps when dowels are necessary to attach assembly parts together, place a small amount of glue on the end of the dowel before attaching parts together. Wipe away excess glue immediately.