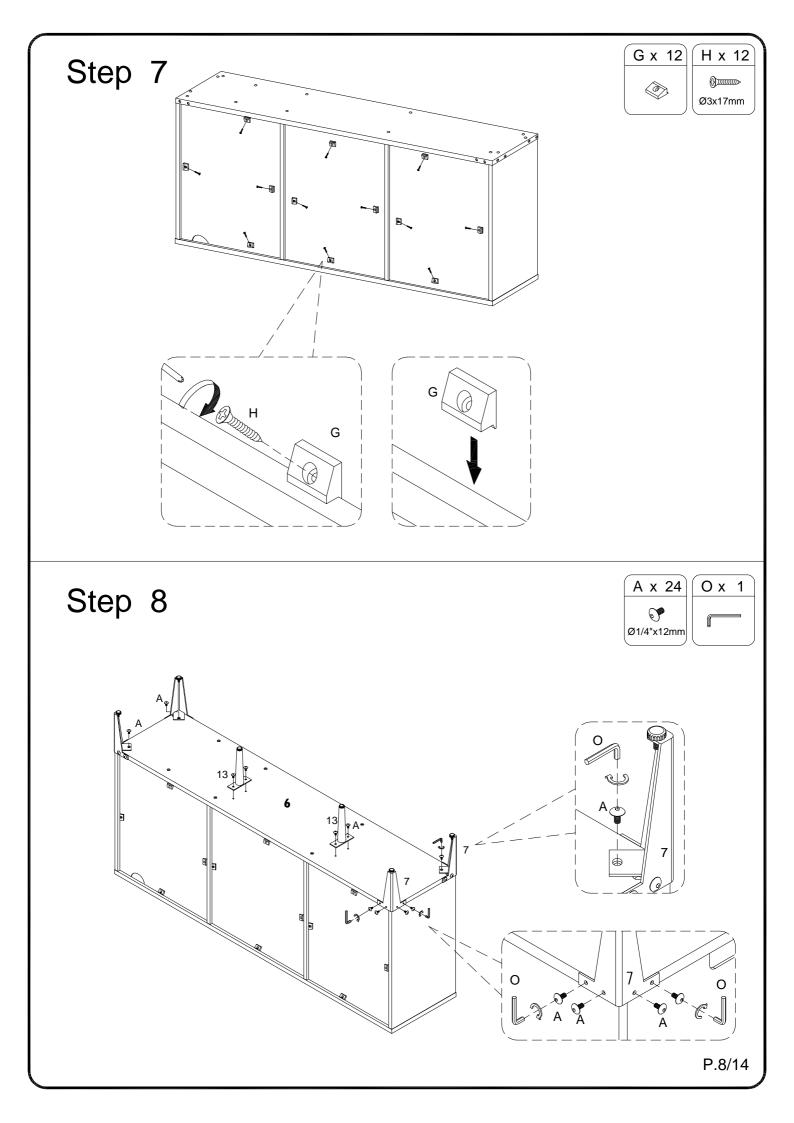

| Nut              | 2  | pcs |
| I | Œ            |            | Shelf support pin | 4  | pcs | W | 2        |            | Wrench           | 1  | pcs |
| J | <b>9</b>     | Ø6x35mm    | Cam bolt          | 20 | pcs | Χ |          |            | Bolt             | 3  | pcs |
| K |              | Ø15x11mm   | Cam lock          | 20 | pcs |   |          |            |                  |    |     |
| L | 0            |            | Sticker           | 20 | pcs |   |          |            |                  |    |     |
| М |              | Ø8x30mm    | Wooden dowel      | 26 | pcs |   |          |            |                  |    |     |
| N | <u></u> @    | Ø6x50mm    | Screw             | 10 | pcs |   |          |            |                  |    |     |





P.6/14

Step 5















# Step 17 Q x 1 Step 18 P.13/14

# Step 19





P.14/14