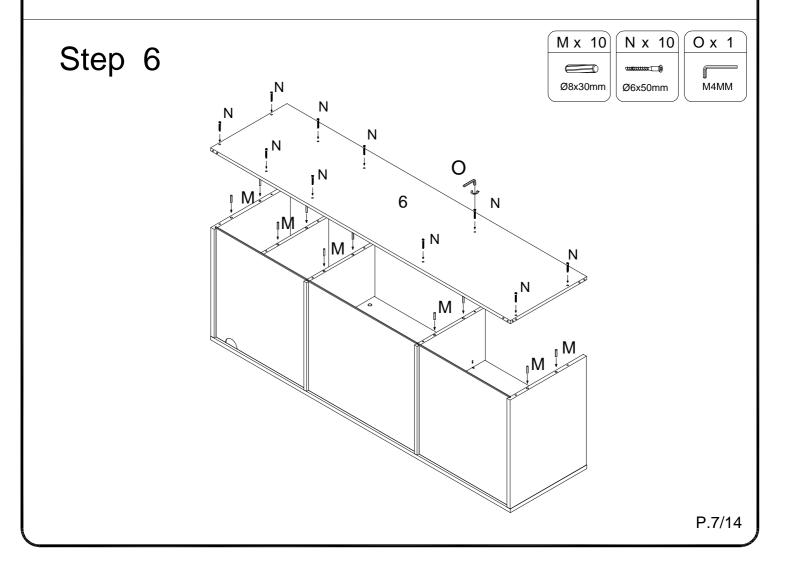

| Nut              | 2  | pcs |
| I | Œ            |            | Shelf support pin | 4  | pcs | W | 2        |            | Wrench           | 1  | pcs |
| J | <b>9</b>     | Ø6x35mm    | Cam bolt          | 20 | pcs | Χ |          |            | Bolt             | 3  | pcs |
| K |              | Ø15x11mm   | Cam lock          | 20 | pcs |   |          |            |                  |    |     |
| L | 0            |            | Sticker           | 20 | pcs |   |          |            |                  |    |     |
| М |              | Ø8x30mm    | Wooden dowel      | 26 | pcs |   |          |            |                  |    |     |
| N | <u></u> @    | Ø6x50mm    | Screw             | 10 | pcs |   |          |            |                  |    |     |





P.6/14

Step 5















# Step 17 Q x 1 Step 18 P.13/14

# Step 19





P.14/14