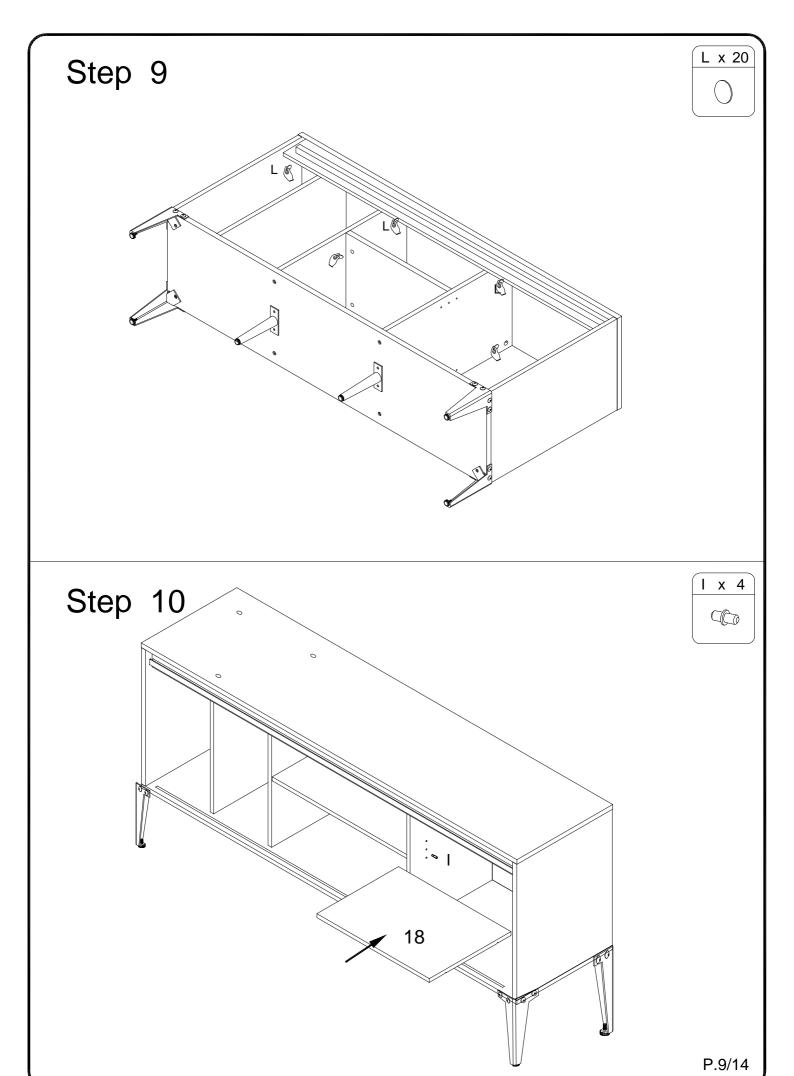

| Nut              | 2  | pcs |
| I | Œ            |            | Shelf support pin | 4  | pcs | W | 2        |            | Wrench           | 1  | pcs |
| J | <b>9</b>     | Ø6x35mm    | Cam bolt          | 20 | pcs | Χ |          |            | Bolt             | 3  | pcs |
| K |              | Ø15x11mm   | Cam lock          | 20 | pcs |   |          |            |                  |    |     |
| L | 0            |            | Sticker           | 20 | pcs |   |          |            |                  |    |     |
| М |              | Ø8x30mm    | Wooden dowel      | 26 | pcs |   |          |            |                  |    |     |
| N | <u></u> @    | Ø6x50mm    | Screw             | 10 | pcs |   |          |            |                  |    |     |





P.6/14

Step 5















# Step 17 Q x 1 Step 18 P.13/14

# Step 19





P.14/14