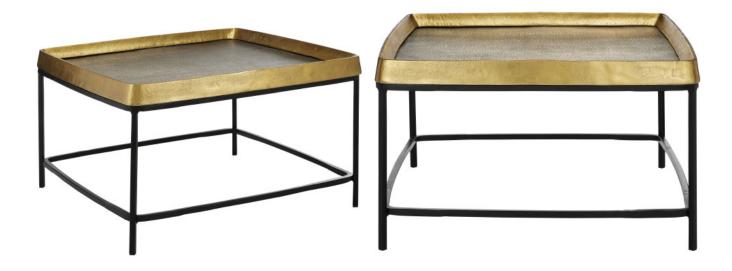

## Tanay Brass Cocktail Table

Overall: 17"h x 30"w x 30"d

Finish: Antique Brass/Graphite/Black Materials: Cast Aluminum/Iron

Item Weight: 46 lb

The Tanay Brass Cocktail Table is not shy when it comes to infusing a space with an incredible mix of textures. Not only does the cast aluminum top have tell-tale pitting on the surfaces of its gleaming gold interior and exterior edge, the bottom of its tabletop is stamped in a snakeskin pattern in a graphite finish. This masterpiece of artistry sits atop a black iron base that is minimal to allow the artisanal top to be the scene-stealer. This coffee table is a petite size so it is an excellent