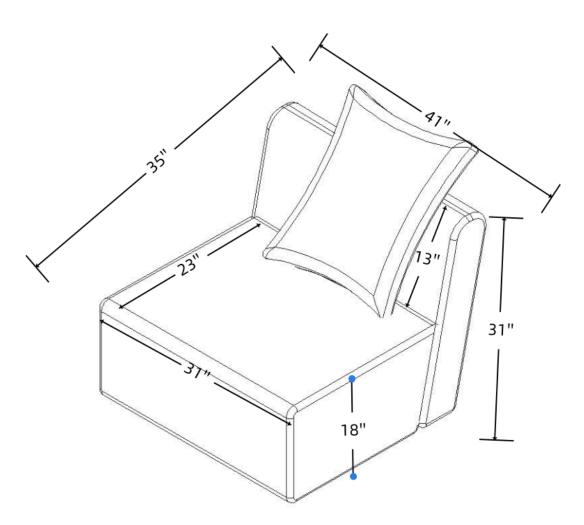

r to start of assembly.
 Please follow attached instructions in the same sequence as numbered to assure fast & easy assembly.



1. Don't attempt to repair or modify parts that are broken or defective. Please contact the store immediately.

2. This product is for home use only and not intended for commercial establishments.



ASSEMBLY TIME

**5 MINUTES** 

### PARTS IDENTIFICATION

| В | SEAT               | 1PC | D | LEG | 4PCS |
|---|--------------------|-----|---|-----|------|
| E | CORDUROY<br>PILLOW | 1PC |   |     |      |

#### NOTE:

Phillips head screw driver is required in the assembly process; however, manufacturer does not provide this item.

ITEM: 504924



### STEP 1



## STEP2



PAGE 3 OF 4

COASTERFURNITURE.COM

ITEM: 504924



# ASSEMBLY INSTRUCTIONS PRODUCT DIMENSION



Note: Dimension tolerance ±5%