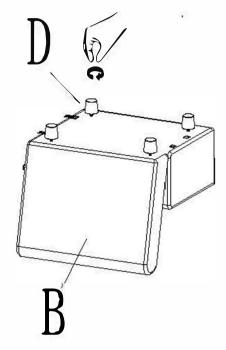

### PARTS IDENTIFICATION

| В | SEAT               | 1PC | D | LEG | 4PCS |
|---|--------------------|-----|---|-----|------|
| E | CORDUROY<br>PILLOW | 1PC |   |     |      |

### STEP 1