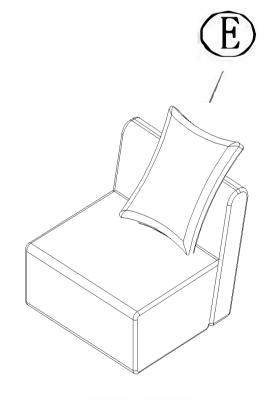

### PARTS IDENTIFICATION

| В | SEAT               | 1PC | D | LEG | 4PCS |
|---|--------------------|-----|---|-----|------|
| E | CORDUROY<br>PILLOW | 1PC |   |     |      |

## STEP2

PAGE 3 OF 4

COASTERFURNITURE.COM

ITEM: 504924