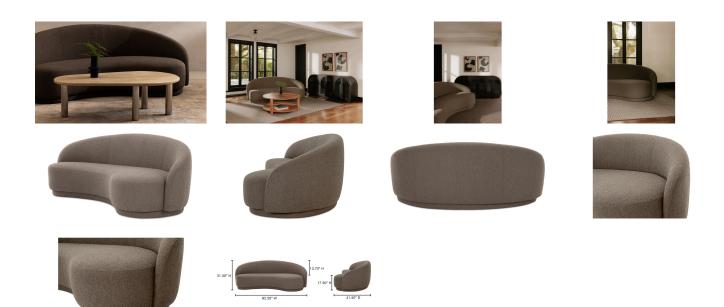

## **COLORS:** Brown **SPECIFICATIONS OVERVIEW** ITEM CODE JM-1009-39 A beautiful introduction to boucle, the Excelsior sofa is an exquisite SWATCH CODE SWJM-MAYA26355A embodiment of serenity and sophistication. Designed to comfortably accommodate four, this generously proportioned sofa features a COLLECTION Excelsior gracefully curved silhouette that epitomizes effortless elegance. This piece is pure comfort and style, evoking an experience of tranquility and Upholstery: 95% Polyester, 5% relaxation, redefining the interior landscape with refinement and Acrylic, FSC Certified Pine and PRODUCT MATERIALS unparalleled softness. Plywood Frame, S-Spring and • Boucle fabric upholstery Webbing Support, Foam The frame of this product features FSC ®- certified pine & plywood ٠ STYLE Contemporary from forests that are responsibly managed to be environmentally sound & socially beneficial 82.5" W X 41.5" D X 31.5" H **GENERAL DIMENSIONS** • S-spring & webbing support Soft foam cushioning SEATING 2 • No assembly required