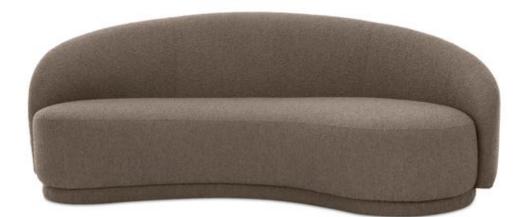

## **COLORS:** Brown **SPECIFICATIONS OVERVIEW** ITEM CODE JM-1009-39 A beautiful introduction to boucle, the Excelsior sofa is an exquisite SWATCH CODE SWJM-MAYA26355A embodiment of serenity and sophistication. Designed to comfortably accommodate four, this generously proportioned sofa features a COLLECTION Excelsior gracefully curved silhouette that epitomizes effortless elegance. This piece is pure comfort and style, evoking an experience of tranquility and Upholstery: 95% Polyester, 5% relaxation, redefining the interior landscape with refinement and Acrylic, FSC Certified Pine and PRODUCT MATERIALS unparalleled softness. Plywood Frame, S-Spring and • Boucle fabric upholstery Webbing Support, Foam The frame of this product features FSC ®- certified pine & plywood ٠ STYLE Contemporary from forests that are responsibly managed to be environmentally sound & socially beneficial 82.5" W X 41.5" D X 31.5" H **GENERAL DIMENSIONS** • S-spring & webbing support Soft foam cushioning SEATING 2 • No assembly required