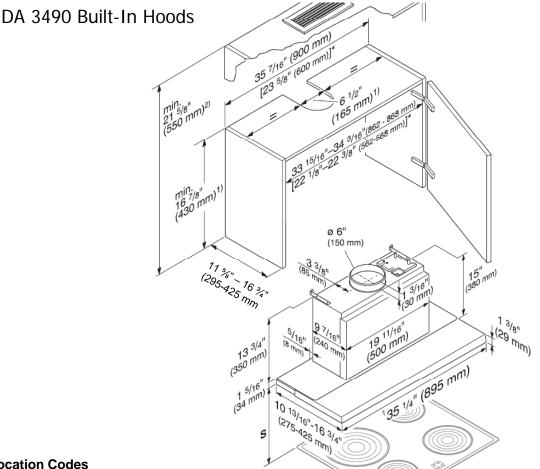

## **Location Codes**

\* The hood can also be installed in a 23 5/8" (600 mm) cabinet

## S- Distance between cooktop and hood

|                                                                                           | Miele Cooktops | Non-Miele<br>Cooktops |
|-------------------------------------------------------------------------------------------|----------------|-----------------------|
| Electric Cooktops                                                                         | 24" (610 mm)   |                       |
| Electric Barbeques and Fryers                                                             | 26" (660 mm)   |                       |
| Multiburner Gas cooktops<br>≤ 43,000 BTU (12.6 KW)<br>and no burner > 15,000 BTU (4.5 KW) | 26" (660 mm)   | 30" (760 mm)          |
| Single burner (Wok) ≤ 20,500 BTU (6 KW)                                                   | 26" (660 mm)   | 30" (760 mm)          |
| All other gas cooktops                                                                    | 30" (760 mm)   |                       |

## **Notes**

Consider accessories when measuring cabinet height and cutouts.

Unit must be installed through the front of the cabinet. Cabinet should not be designed with lower rail.

If installing the exhaust hood in an overhead cabinet or if using a front panel made of wood or plastic, observe the instructions of the manufacturer of the gas cooktop regarding the use of flammable materials above the cooktop. If not otherwise specified in the instructions, ensure a distance of at least 30" (762 mm) from the gas cooktop.

All installations must be done in accordance with local codes.

Drawing is not to scale