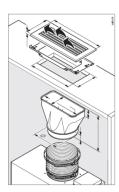

**Product and Cut-out Dimensions** 

Page 1 of 1

Accessory Item 07294230 **DUU 150** Recirculation Conversion Kit

NEMA 5-15

The hood comes equipped with a 4 ft (1.2 m) power cord with a NEMA 5-15 molded plug for connection to a 120 VAC, 60 Hz, 15 A power

06485741 DKF 13 Charcoal Filter for recirculation

06544200 DML 300 Lightshield Installation Kit – Accessory allows for a custom front panel. (Install Manual Supplied) Item 28349055USA Shipping weight 37 lbs (16.8 kg)