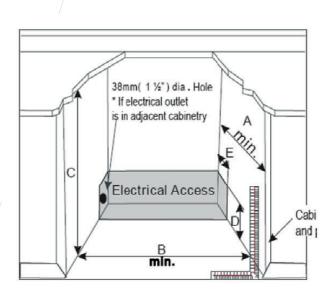

#### Flush fit installation

INSTALLATION

| 726mm (min.28 %6")                                                       |
|--------------------------------------------------------------------------|
| 607.7mm (24")                                                            |
| 1766.35mm (69 %6'')                                                      |
| 152mm (6")                                                               |
| 51mm (2")<br>25 mm (1") if electrical outlet<br>is in adjacent cabinetry |
|                                                                          |
|                                                                          |