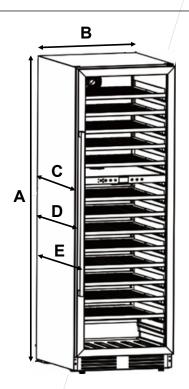

#### DIMENSIONS

| Product dimension |                                                       | Inches                |
|-------------------|-------------------------------------------------------|-----------------------|
| Α                 | Product height                                        | <b>69</b> ⁵⁄16"       |
| в                 | Product width                                         | 23 ½"                 |
| С                 | Product depth (Excluding door)                        | 24 <sup>13</sup> ⁄16" |
| D                 | Product depth (Including door without handle)         | 26 %16"               |
| Е                 | Product Depth (Including door and handle)             | 28 5⁄16"              |
| Cabinet opening   |                                                       |                       |
| F                 | Width - Door flush installation                       | 26 %16"               |
| Minimum Clearance |                                                       |                       |
| G                 | Side clearance - Flush with door - Full door rotation | 1⁄4"                  |
| н                 | Rear clearance                                        | 2"                    |