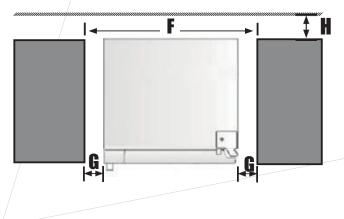

#### DIMENSIONS

| Product dimension |                                                       | Inches                |
|-------------------|-------------------------------------------------------|-----------------------|
| Α                 | Product height                                        | <b>69</b> ⁵⁄16"       |
| в                 | Product width                                         | 23 ½"                 |
| С                 | Product depth (Excluding door)                        | 24 <sup>13</sup> ⁄16" |
| D                 | Product depth (Including door without handle)         | 26 %16"               |
| Е                 | Product Depth (Including door and handle)             | 28 5⁄16"              |
| Cabinet opening   |                                                       |                       |
| F                 | Width - Door flush installation                       | 26 %16"               |
| Minimum Clearance |                                                       |                       |
| G                 | Side clearance - Flush with door - Full door rotation | 1⁄4"                  |
| н                 | Rear clearance                                        | 2"                    |