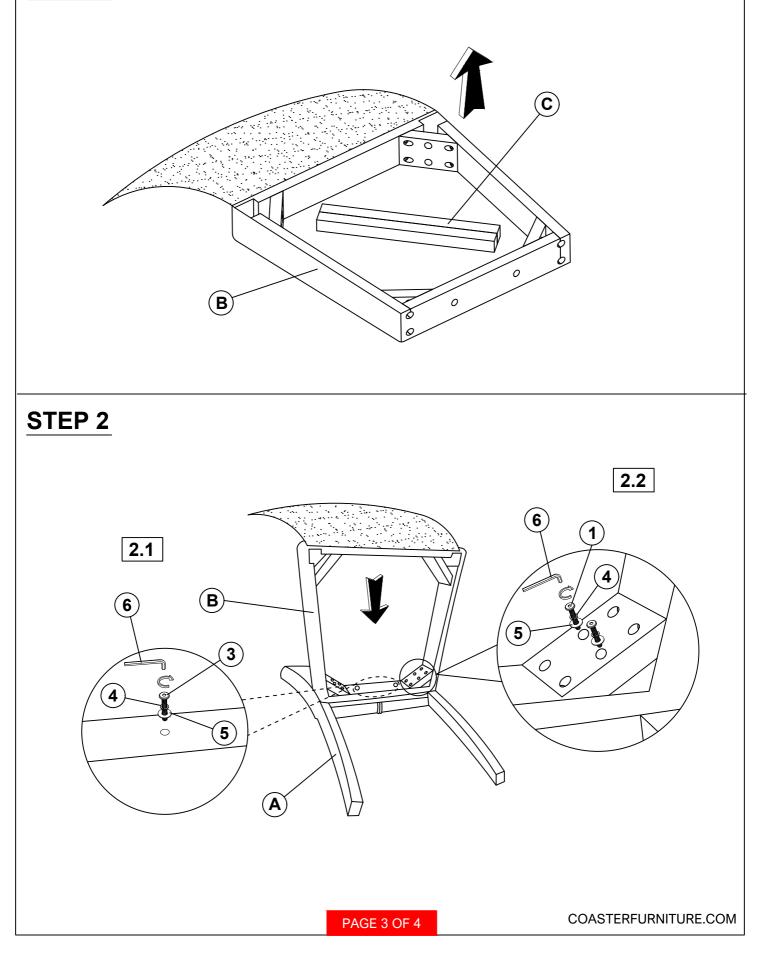

### **PARTS IDENTIFICATION**

| Α | BACK FRAME              |  |
|---|-------------------------|--|
| В | SEAT CUSHION WITH FRAME |  |
| С | FRONT LEG               |  |

### HARDWARE IDENTIFICATION

| 1 | LONG BOLT<br>(M6 X 80MM RBW)     |            | 4PCS  |
|---|----------------------------------|------------|-------|
| 2 | MEDIUM BOLT<br>(M6 X 60MM RBW)   |            | 4PCS  |
| 3 | SHORT BOLT<br>(M6 X 40MM RBW)    |            | 2PCS  |
| 4 | LOCK WASHER<br>(M6 X 13MM RBW)   | $\bigcirc$ | 10PCS |
| 5 | FLAT WASHER<br>(M6 X 19MM RBW)   | $\bigcirc$ | 10PCS |
| 6 | ALLEN WRENCH<br>(M4 X 110MM RBW) |            | 1PC   |

### **ASSEMBLY INSTRUCTIONS**

### STEP 1