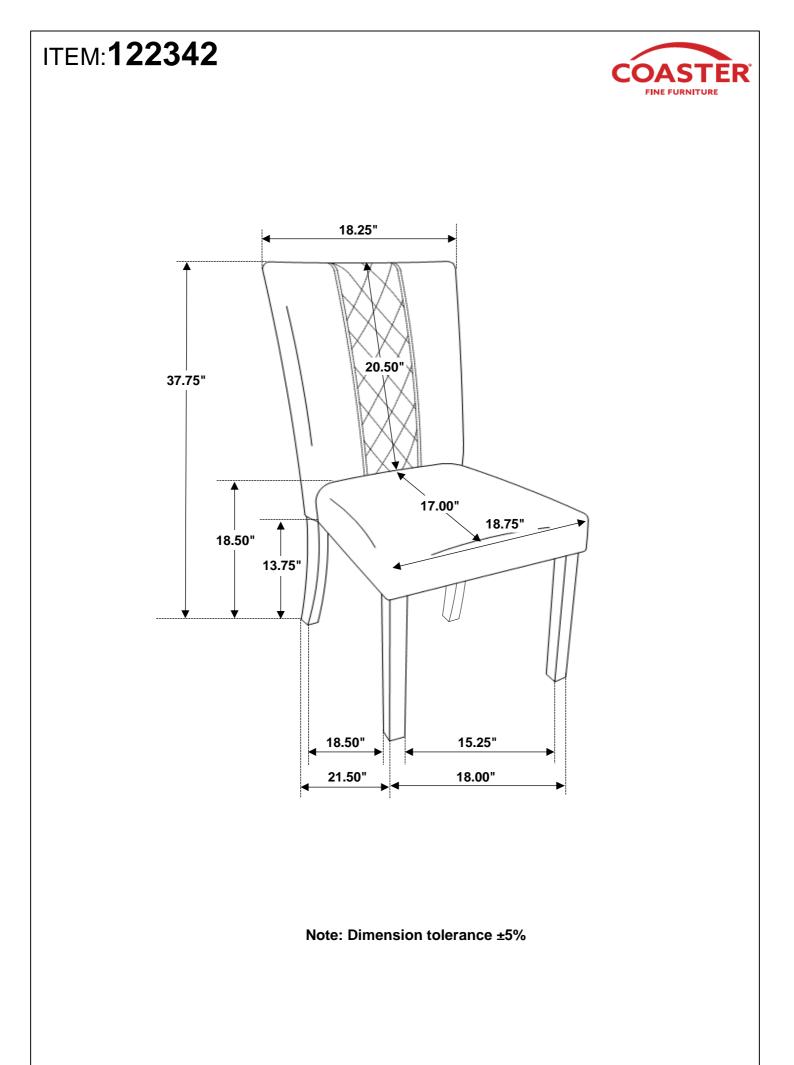

DENTIFICATION**

| Α | BACK FRAME              |  |
|---|-------------------------|--|
| В | SEAT CUSHION WITH FRAME |  |
| С | FRONT LEG               |  |

### HARDWARE IDENTIFICATION

| 1 | LONG BOLT<br>(M6 X 80MM RBW)     |            | 4PCS  |
|---|----------------------------------|------------|-------|
| 2 | MEDIUM BOLT<br>(M6 X 60MM RBW)   |            | 4PCS  |
| 3 | SHORT BOLT<br>(M6 X 40MM RBW)    |            | 2PCS  |
| 4 | LOCK WASHER<br>(M6 X 13MM RBW)   | $\bigcirc$ | 10PCS |
| 5 | FLAT WASHER<br>(M6 X 19MM RBW)   | $\bigcirc$ | 10PCS |
| 6 | ALLEN WRENCH<br>(M4 X 110MM RBW) |            | 1PC   |

#### NOTE:

Quantities shown are for one chair.

## ITEM:**122342**

### **ASSEMBLY INSTRUCTIONS**



### STEP 1



# ITEM:**122342**

### **ASSEMBLY INSTRUCTIONS**



STEP 3