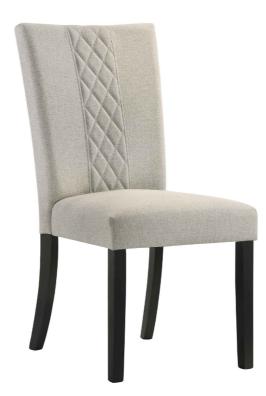

# ASSEMBLY INSTRUCTIONS COASTER FINE FURNITURE



Fine Furniture for every stage of life



REVISION 0: 05/05/2023

PAGE 1 OF 4

COASTERFURNITURE.COM

# ITEM:**122342**



1PC

1PC

2PCS

### ASSEMBLY INSTRUCTIONS

#### **ASSEMBLY TIPS:**

- 1. Remove hardware from box and sort by size.
- 2. Please check to see that all hardware and parts are present prior to start of assembly.
- 3. Please follow attached instructions in the same sequence as numbered to assure fast & easy assembly.



#### WARNING!

1. Don't attempt to repair or modify parts that are broken or defective. Please contact the store immediately.

2. This product is for home use only and not intended for commercial establishments.







### **PARTS IDENTIFICATION**

| Α | BACK FRAME              |  |
|---|-------------------------|--|
| В | SEAT CUSHION WITH FRAME |  |
| С