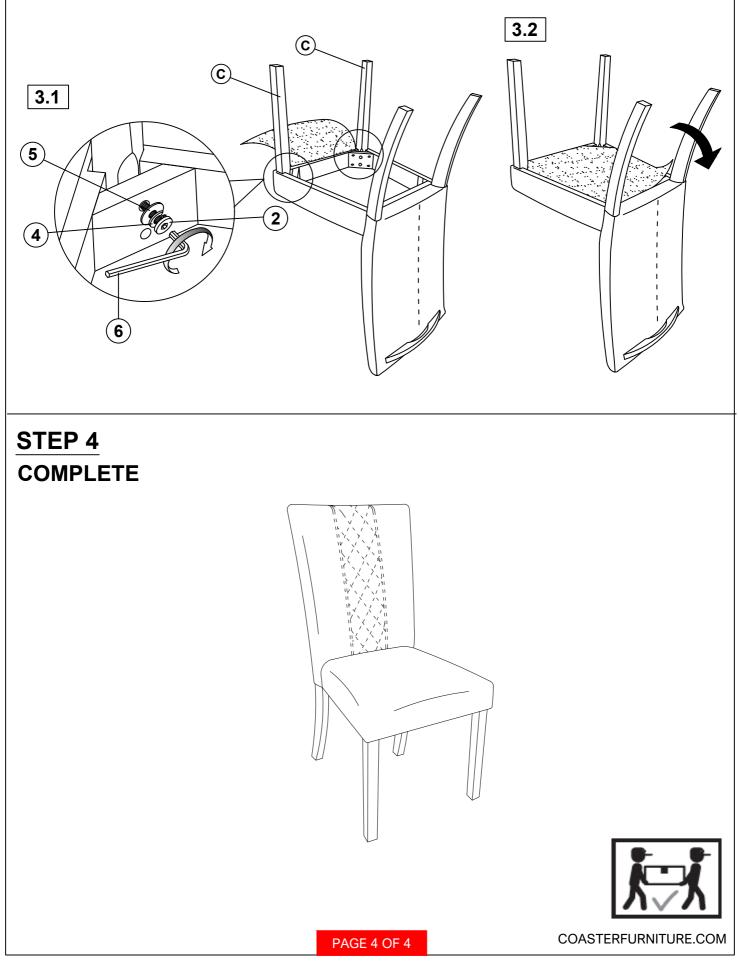

IDENTIFICATION**

| Α | BACK FRAME              |  |
|---|-------------------------|--|
| В | SEAT CUSHION WITH FRAME |  |
| С | FRONT LEG               |  |

### HARDWARE IDENTIFICATION

| 1 | LONG BOLT<br>(M6 X 80MM RBW)     |            | 4PCS  |
|---|----------------------------------|------------|-------|
| 2 | MEDIUM BOLT<br>(M6 X 60MM RBW)   |            | 4PCS  |
| 3 | SHORT BOLT<br>(M6 X 40MM RBW)    |            | 2PCS  |
| 4 | LOCK WASHER<br>(M6 X 13MM RBW)   | $\bigcirc$ | 10PCS |
| 5 | FLAT WASHER<br>(M6 X 19MM RBW)   | $\bigcirc$ | 10PCS |
| 6 | ALLEN WRENCH<br>(M4 X 110MM RBW) |            | 1PC   |

#### NOTE:

Quantities shown are for one chair.

## ITEM:**122342**

### **ASSEMBLY INSTRUCTIONS**



### STEP 1



# ITEM:**122342**

### **ASSEMBLY INSTRUCTIONS**



STEP 3