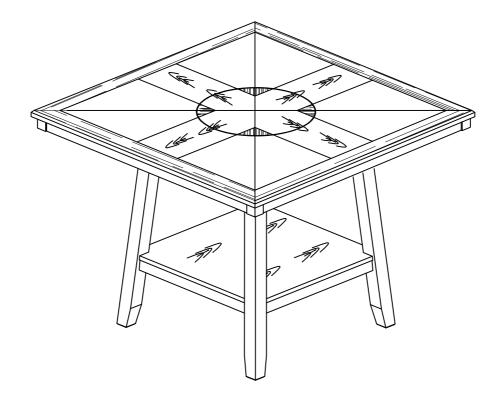

to lift.

PLEASE NOTE: Screws may loosen over time with use and periodically require tightening.

### 60570-59-01/02 COUNTER HEIGHT TABLE PART LIST

| PART | DRAWING | DESCRIPTION  | QTY |
|------|---------|--------------|-----|
| A    |         | Table Top    | 1   |
| В    |         | Table Legs   | 4   |
| С    |         | Bottom Shelf | 1   |

| PART | DRAWING   | DESCRIPTION                | QTY |
|------|-----------|----------------------------|-----|
| H1   | <b>()</b> | Allen Bolt (Ø5/16" *65 MM) | 4   |
| H2   |           | Hex Nut (Ø5/16")           | 8   |
| НЗ   | <b>©</b>  | Lock Washer (Ø5/16")       | 12  |
| H4   | 0         | Flat Washer (Ø5/16")       | 12  |
| H5   |           | Open Wrench (12mm)         | 1   |
| Н6   |           | Allen Key (4mm)            | 1   |





COMPLETED COUNTER HEIGHT TABLE ASSEMBLY

**MADE IN VIET NAM** 

# ITEM # 60570-59-01/02 COUNTER HEIGHT TABLE



PLEASE NOTE: Screws may loosen over time with use and periodically require tightening.

**MADE IN VIET NAM** 

# ITEM # 60570-59-01/02 COUNTER HEIGHT TABLE



PLEASE NOTE: Screws may loosen over time with use and periodically require tightening.

MADE IN VIET NAM