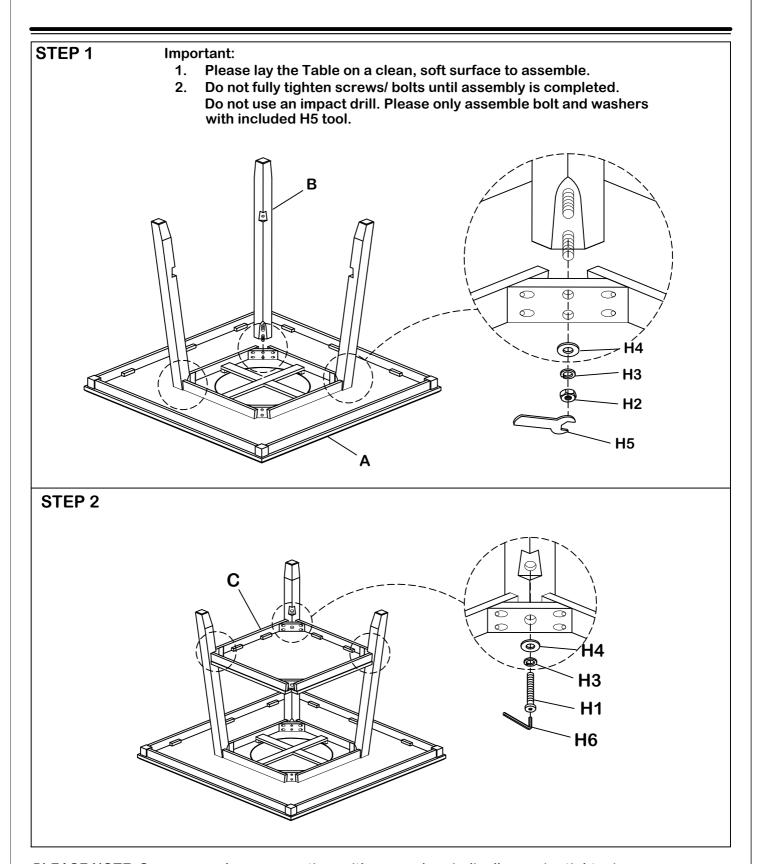

Before You Assemble: Please read all instructions carefully before beginning assembly. It is recommended that 2 people work together during assembly to prevent personal injury and to ensure that heavy or cumbersome parts are not damaged during the process.

CAUTION: For your safety, this product requires two people to lift.

PLEASE NOTE: Screws may loosen over time with use and periodically require tightening.

### 60570-59-01/02 COUNTER HEIGHT TABLE PART LIST

| PART | DRAWING | DESCRIPTION  | QTY |
|------|---------|--------------|-----|
| A    |         | Table Top    | 1   |
| В    |         | Table Legs   | 4   |
| С    |         | Bottom Shelf | 1   |

| PART | DRAWING   | DESCRIPTION                | QTY |
|------|-----------|----------------------------|-----|
| H1   | <b>()</b> | Allen Bolt (Ø5/16" *65 MM) | 4   |
| H2   |           | Hex Nut (Ø5/16")           | 8   |
| НЗ   | <b>©</b>  | Lock Washer (Ø5/16")       | 12  |
| H4   | 0         | Flat Washer (Ø5/16")       | 12  |
| H5   |           | Open Wrench (12mm)         | 1   |
| Н6   |           | Allen Key (4mm)            | 1   |