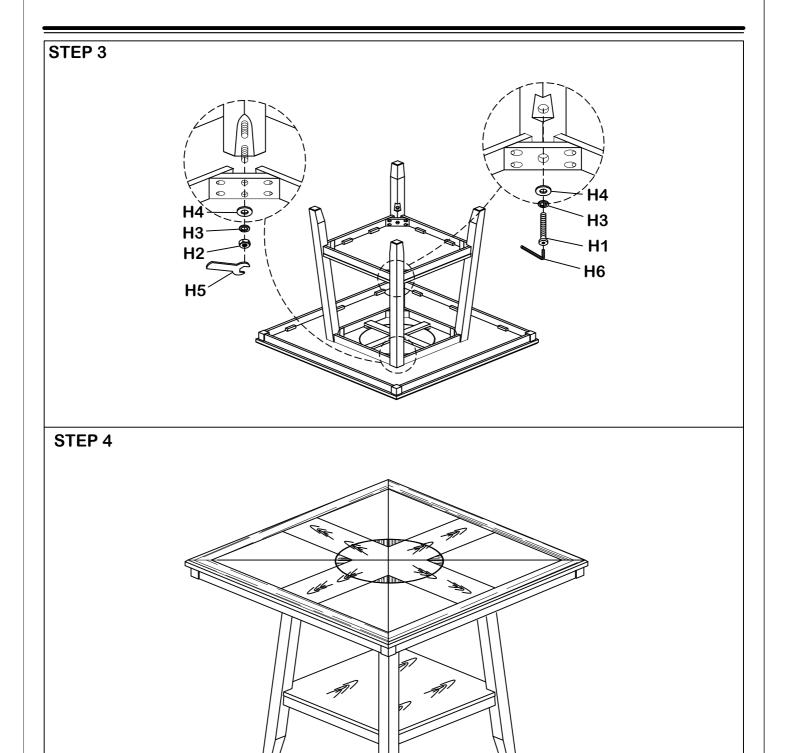

### 60570-59-01/02 COUNTER HEIGHT TABLE PART LIST

| PART | DRAWING | DESCRIPTION  | QTY |
|------|---------|--------------|-----|
| A    |         | Table Top    | 1   |
| В    |         | Table Legs   | 4   |
| С    |         | Bottom Shelf | 1   |

| PART | DRAWING   | DESCRIPTION                | QTY |
|------|-----------|----------------------------|-----|
| H1   | <b>()</b> | Allen Bolt (Ø5/16" *65 MM) | 4   |
| H2   |           | Hex Nut (Ø5/16")           | 8   |
| НЗ   | <b>©</b>  | Lock Washer (Ø5/16")       | 12  |
| H4   | 0         | Flat Washer (Ø5/16")       | 12  |
| H5   |           | Open Wrench (12mm)         | 1   |
| Н6   |           | Allen Key (4mm)            | 1   |

COMPLETED COUNTER HEIGHT TABLE ASSEMBLY

**MADE IN VIET NAM** 