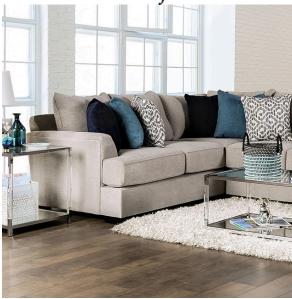

## **DETAILS**:

What a difference a large furniture brings to your room! This chic and trendy sectional brings oversized features you can thoroughly enjoy. Let's start with the overall size--the L-shape allows maximum seating for any corner. Back pillows and seat cushions are plush and padded with foam from within. Each end offers armrests sloped slightly to accommodate your resting arms or head. And finally, the warm, linen-like fabric creates a beautiful canvas for the exotic prints on the oversized accent pillows.

Transitional Gray Chenille, Solid Wood L-Shaped T-Seat Cushion Sloped Armrest Block Legs Welt Trim

Loose Pillow Back Pillows Included