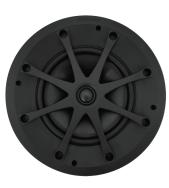

VPXT6

VPXT8R

VPXT6R

VPXT6R SST

## SONANCE VPXT6 · VPXT6R · VPXT6R · VPXT6R SST

#### Aesthetics

- Elegant, sleek appearance disappears into any space
- Paintable grille to match surroundings
- Optional square adapter (sold separately)

#### Installation

- One piece powder coated stainless steel grille
- Simplified single-step grille painting process
- Two-piece Roto-Lock® toggle feet
- New XPC Grille Retention Technology<sup>®</sup> ensures the grille holds securely in place