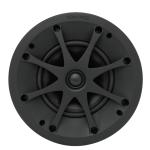

VPXT6

VPXT8R

VPXT6R

VPXT6R SST

## SONANCE VPXT6 · VPXT6R · VPXT6R · VPXT6R SST

#### Aesthetics

- Elegant, sleek appearance disappears into any space
- Paintable grille to match surroundings
- Optional square adapter (sold separately)

#### Installation

- One piece powder coated stainless steel grille
- Simplified single-step grille painting process
- Two-piece Roto-Lock® toggle feet
- New XPC Grille Retention Technology<sup>®</sup> ensures the grille holds securely in place