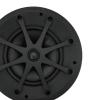

### 

Sonance Visual Performance Extreme Speakers combine best-in-class audio performance, award winning aesthetics, weather proof material and a new grille retention system.

Extreme speakers feature the same Visual Performance Series aesthetic and paintable low-profile grille to blend into the surrounding wall or ceiling area and provide consistency with the rest of the home. The VP Extreme speaker also includes Sonance's XPC Grille Retention Technology<sup>®</sup> ensuring the grille is held securely in place even during high pressure washing.

#### Installation

- One piece powder coated stainless steel grille
- Simplified single-step grille painting process
- Two-piece Roto-Lock® toggle feet
- New XPC Grille Retention Technology<sup>®</sup> ensures the grille holds securely in place