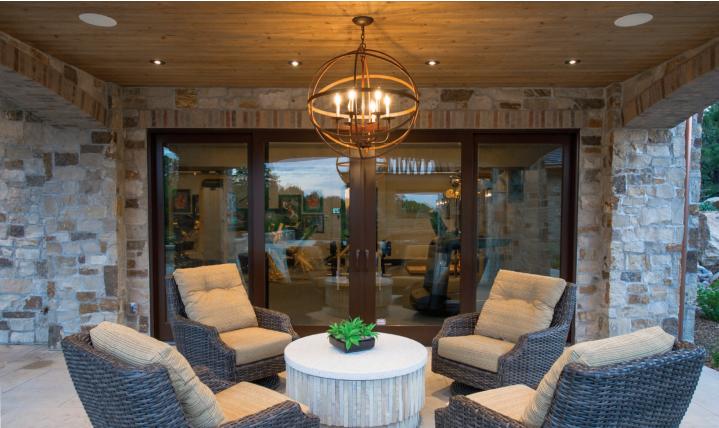

### 

Sonance Visual Performance Extreme Speakers combine best-in-class audio performance, award winning aesthetics, weather proof material and a new grille retention system.

Extreme speakers feature the same Visual Performance Series aesthetic and paintable low-profile grille to blend into the surrounding wall or ceiling area and provide consistency with the rest of the home. The VP Extreme speaker also includes Sonance's XPC Grille Retention Technology<sup>®</sup> ensuring the grille is held securely in place even during high pressure washing.

They are built to withstand extreme temperatures from -30°F to +175°F (34°C to +79°C) and conform to Military Standard 810G and IP-66 ratings making them the ideal solution for bathrooms, patios and marine environments.