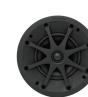

### 

Sonance Visual Performance Extreme Speakers combine best-in-class audio performance, award winning aesthetics, weather proof material and a new grille retention system.

Extreme speakers feature the same Visual Performance Series aesthetic and paintable low-profile grille to blend into the surrounding wall or ceiling area and provide consistency with the rest of the home. The VP Extreme speaker also includes Sonance's XPC Grille Retention Technology<sup>®</sup> ensuring the grille is held securely in place even during high pressure washing.

#### Aesthetics

- Elegant, sleek appearance disappears into any space
- Paintable grille to match surroundings
- Optional square adapter (sold separately)

#### Installation

- One piece powder coated stainless steel grille
- Simplified single-step grille painting process
- Two-piece Roto-Lock® toggle feet
- New XPC Grille Retention Technology<sup>®</sup> ensures the grille holds securely in place