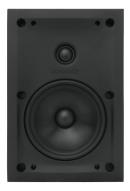

VPXT6

VPXT8R

VPXT6R

VPXT6R SST

## SONANCE VPXT6 · VPXT6R · VPXT6R · VPXT6R SST

#### Aesthetics

- Elegant, sleek appearance disappears into any space
- Paintable grille to match surroundings
- Optional square adapter (sold separately)

#### Installation

- One piece powder coated stainless steel grille
- Simplified single-step grille painting process
- Two-piece Roto-Lock® toggle feet
- New XPC Grille Retention Technology<sup>®</sup> ensures the grille holds securely in place