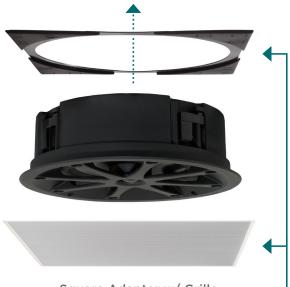

#### Aesthetics

- Elegant, sleek appearance disappears into any space
- Paintable grille to match surroundings
- Optional square adapter (sold separately)

Square Adapter w/ Grille

IP66

VPXT6 SKU 93338

VPXT8R SKU 93341

VPXT6R SKU 93339

VPXT6R SST SKU 93340

VPXT8SQ SKU 93343

VPXT6SQ SKU 93342