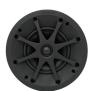

### 

Sonance Visual Performance Extreme Speakers combine best-in-class audio performance, award winning aesthetics, weather proof material and a new grille retention system.

Extreme speakers feature the same Visual Performance Series aesthetic and paintable low-profile grille to blend into the surrounding wall or ceiling area and provide consistency with the rest of the home. The VP Extreme speaker also includes Sonance's XPC Grille Retention Technology<sup>®</sup> ensuring the grille is held securely in place even during high pressure washing.

#### Aesthetics

- Elegant, sleek appearance disappears into any space
- Paintable grille to match surroundings
- Optional square adapter (sold separately)

#### Installation

- One piece powder coated stainless steel grille
- Simplified single-step grille painting process
- Two-piece Roto-Lock® toggle feet
- New XPC Grille Retention Technology<sup>®</sup> ensures the grille holds securely in place