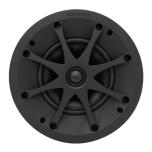

### 

Sonance Visual Performance Extreme Speakers combine best-in-class audio performance, award winning aesthetics, weather proof material and a new grille retention system.

Extreme speakers feature the same Visual Performance Series aesthetic and paintable low-profile grille to blend into the surrounding wall or ceiling area and provide consistency with the rest of the home. The VP Extreme speaker also includes Sonance's XPC Grille Retention Technology<sup>®</sup> ensuring the grille is held securely in place even during high pressure washing.

#### Installation

- One piece powder coated stainless steel grille
- Simplified single-step grille painting process
- Two-piece Roto-Lock® toggle feet
- New XPC Grille Retention Technology<sup>®</sup> ensures the grille holds securely in place