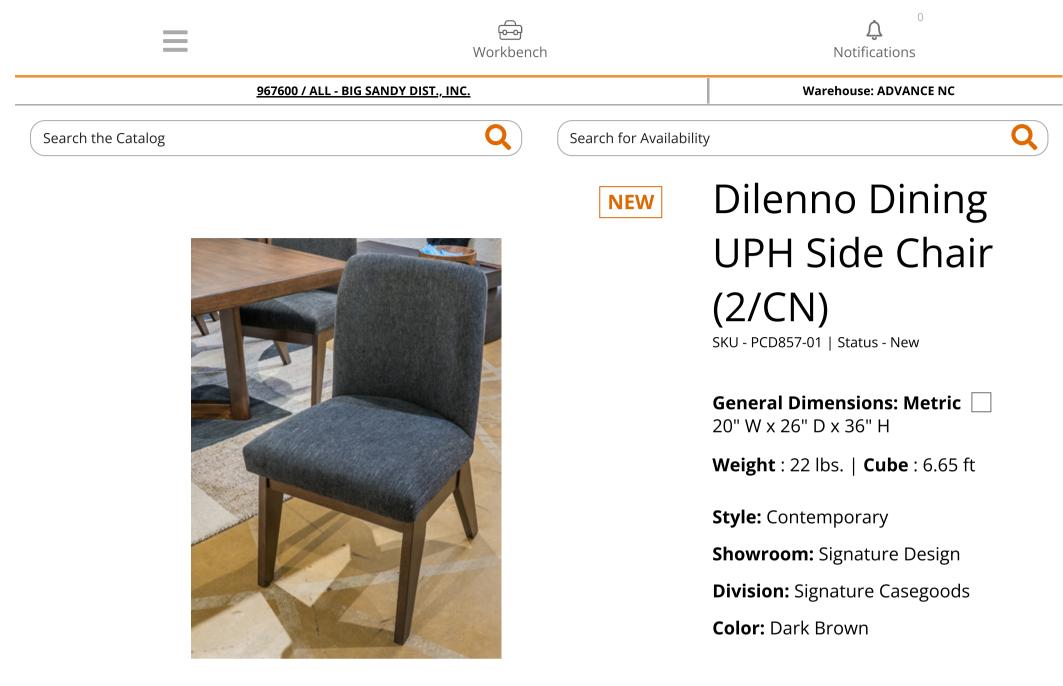

## **PRODUCT DESCRIPTION**

Casual contemporary styling with a decidedly modern vibe. Sitting atop a mid-century inspired base, this upholstered bucket dining chair has a rich warm brown finish that beckons everyone to gather around. Black textured upholstery dresses the chair in ontrend elegance. It's a simply stunning show of great taste.

- Made with solid wood frame
- Complex, rich warm brown finish
- Polyester upholstery
- Foam cushioned seat and back
- Stylized bucket design
- Assembly required