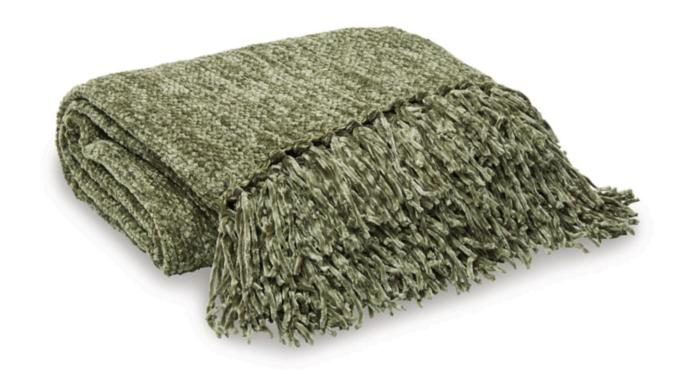

## Tamish Throw (3/CS)

SKU - A1001051 | Status - Current

General Dimensions: Metric

50.5" W x 70" D x 0.25" H

**Weight**: 6 lbs. | **Cube**: 0.81 ft

Style: Casual

**Showroom:** Signature Design

**Division:** Signature Accessory

Color: Green

3 Available to Ship by: Jan 10, 2025

## **PRODUCT DESCRIPTION**

Cozy up in style with this woven throw. Tantalizing with casually cool knotted fringe and woven texture, you'll love how it looks draped around a sofa or favorite chair. Even better: how it feels draped around you.