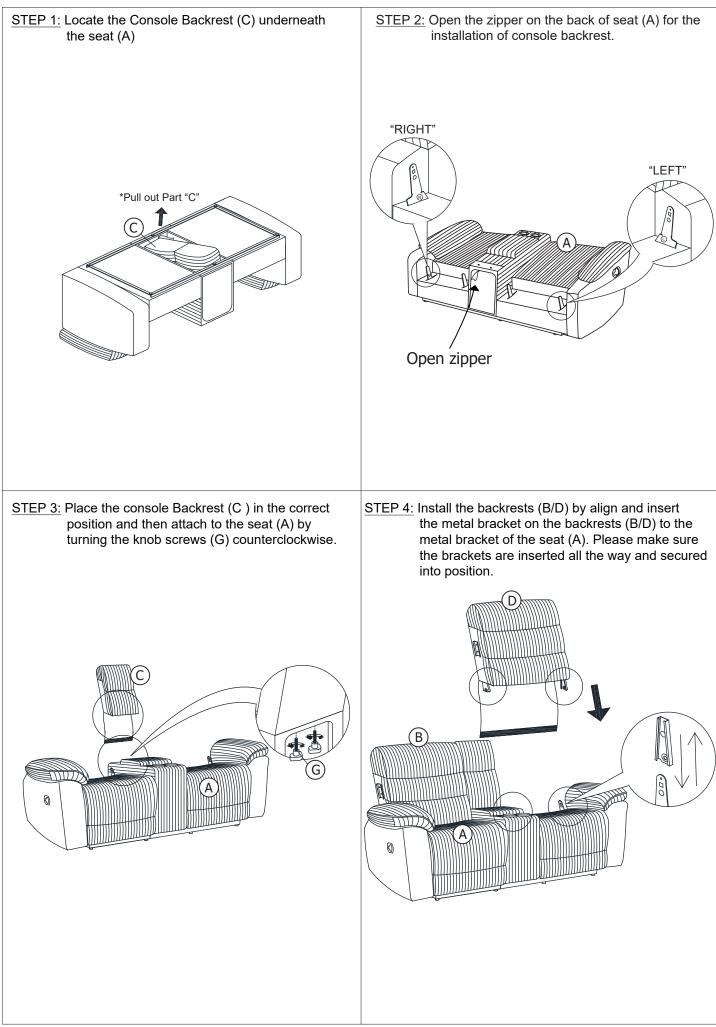

## Please follow the drawings below to assemble the item

|                                              | PARTS LIS                        | ST                    |         |       |           |
|----------------------------------------------|----------------------------------|-----------------------|---------|-------|-----------|
| ITEM                                         | DESCRIPTION                      |                       | SKETCH  | QTY   |           |
| A                                            | SEAT                             |                       |         | 1 PC  |           |
| В                                            | LEFT SIDE FACING (LSF) BACKREST  |                       | b<br>b  | 1 PC  |           |
| С                                            | CONSOLE BACKREST                 |                       |         | 1 PC  |           |
| D                                            | RIGHT SIDE FACING (RSF) BACKREST |                       |         | 1 PC  | •         |
| E                                            | LEFT SIDE FACING (LSF) ARM       | SIDE FACING (LSF) ARM |         | 1 PC  |           |
| F                                            | RIGHT SIDE FACING (RSF) ARM      | E FACING (RSF) ARM    |         | 1 PC  |           |
| G                                            | KNOB SCREWS                      |                       |         | 2 PCS |           |
| N                                            | NEIGHT CAPACITY (PER SEAT)       |                       | 350 LBS |       |           |
|                                              |                                  |                       |         |       |           |
| WARE DIMENSIONS<br>RIFICATION TOOL<br>inches |                                  |                       |         |       |           |
|                                              |                                  |                       |         |       |           |
|                                              |                                  |                       |         |       |           |
|                                              |                                  |                       |         | N     | PAGE 1 OF |