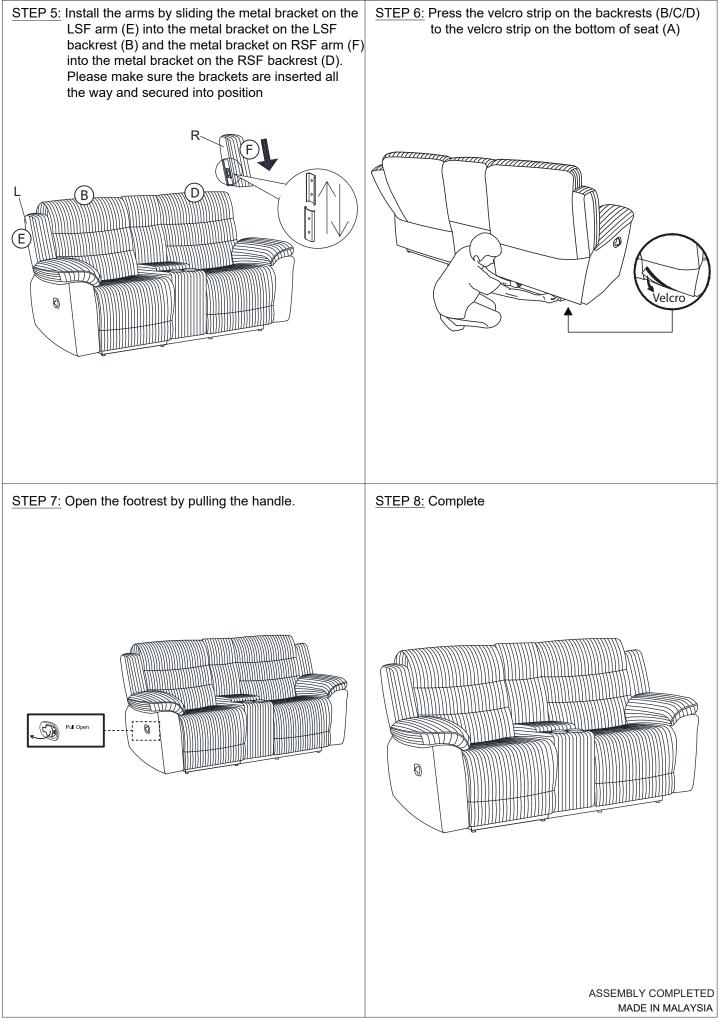

## Please follow the drawings below to assemble the item

|                                              | PARTS LIS                        | ST                    |         |       |           |
|----------------------------------------------|----------------------------------|-----------------------|---------|-------|-----------|
| ITEM                                         | DESCRIPTION                      |                       | SKETCH  | QTY   |           |
| A                                            | SEAT                             |                       |         | 1 PC  |           |
| В                                            | LEFT SIDE FACING (LSF) BACKREST  |                       | b<br>b  | 1 PC  |           |
| С                                            | CONSOLE BACKREST                 |                       |         | 1 PC  |           |
| D                                            | RIGHT SIDE FACING (RSF) BACKREST |                       |         | 1 PC  | •         |
| E                                            | LEFT SIDE FACING (LSF) ARM       | SIDE FACING (LSF) ARM |         | 1 PC  |           |
| F                                            | RIGHT SIDE FACING (RSF) ARM      | E FACING (RSF) ARM    |         | 1 PC  |           |
| G                                            | KNOB SCREWS                      |                       |         | 2 PCS |           |
| N                                            | NEIGHT CAPACITY (PER SEAT)       |                       | 350 LBS |       |           |
|                                              |                                  |                       |         |       |           |
| WARE DIMENSIONS<br>RIFICATION TOOL<br>inches |                                  |                       |         |       |           |
|                                              |                                  |                       |         |       |           |
|                                              |                                  |                       |         |       |           |
|                                              |                                  |                       |         | N     | PAGE 1 OF |