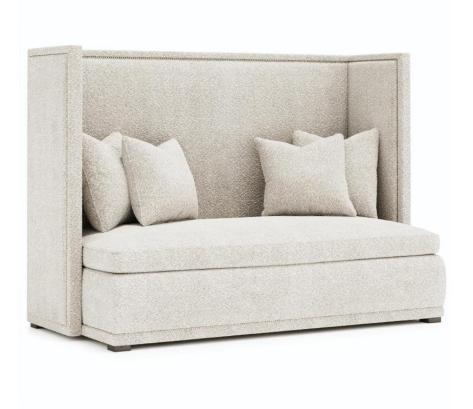

## Marcourt Fabric Banquette

#### Item

N1026

### **Dimensions**

W: 73 in D: 34 in H: 50.5 in

W: 185.42 cm D: 86.36 cm H: 128.27 cm

SD: 21.5 in SH: 20.5 in AH: 50.5 in

SD: 54.61 cm SH: 52.07 cm AH: 128.27 cm

BA: 66.5 in BA: 168.91 cm

#### **Features**

- · Banquette with high back.
- · Features four throw pillows.
- · Nailhead trim on bottom and inner back.

### **Pillows**

- Throw Pillow 1: (2) TP22DW 22" x 22" Blendown Knife-edge with welt
- Throw Pillow 2: (2) TP22DW 22" x 22" Blendown Knife-edge with welt