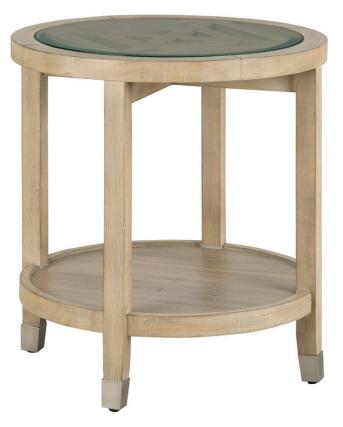

## **ROUND END TABLE**

Maddox Collection

\*\* For certain components, aspenhome uses certain construction materials when needed such as engineered wood to increase ease of use, safety, and value.

| Sku       | Desc            | Finish   | <b>W</b> " | <b>H</b> " | <b>D</b> " |
|-----------|-----------------|----------|------------|------------|------------|
| I644-9141 | Round End Table | Biscotti | 22         | 24         | 22         |

This item may not have any flashy features but we still think it's pretty awesome :)