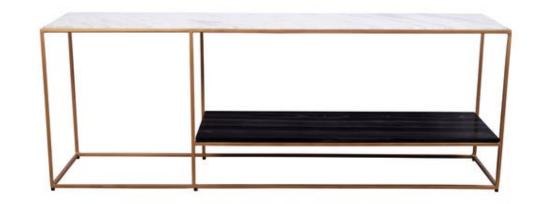

#### OVERVIEW

The Mies media console makes entertainment elegant. A sleek affair with a gold-finished iron frame, Mies' shelves are made of gorgeously contrasting marble. The tabletop is white, the shelf is black, and both are perfectly flattered by the gold frame to create a pleasant call-back to art deco. As well as a regal setup for your entertainment devices, the versatile Mies can also serve as a console table.

- A white marble tabletop & black marble shelf
- A gold finished iron frame
- Some assembly required