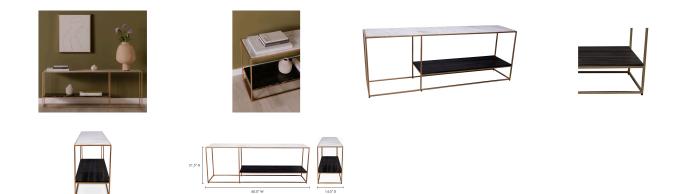

#### OVERVIEW

The Mies media console makes entertainment elegant. A sleek affair with a gold-finished iron frame, Mies' shelves are made of gorgeously contrasting marble. The tabletop is white, the shelf is black, and both are perfectly flattered by the gold frame to create a pleasant call-back to art deco. As well as a regal setup for your entertainment devices, the versatile Mies can also serve as a console table.

- A white marble tabletop & black marble shelf
- A gold finished iron frame
- Some assembly required

### SPECIFICATIONS

| ITEM CODE          | FI-1100-37-0                                               |
|--------------------|------------------------------------------------------------|
| PRODUCT MATERIALS  | Banswara Marble Top and Shelf,<br>Gold-Finished Iron Frame |
| STYLE              | Mid-Century Modern                                         |
| GENERAL DIMENSIONS | 60.0″ W X 14.0″ D X 21.5″ H                                |