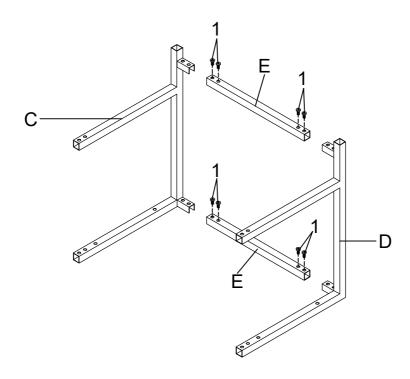

#### PARTS IDENTIFICATION

| A | CHAIR CUSHION | 1PC  |
|---|---------------|------|
| В | FRONT FRAME   | 1PC  |
| С | LEFT FRAME    | 1PC  |
| D | RIGHT FRAME   | 1PC  |
| E | CROSSBAR      | 2PCS |
|   |               |      |

# ITEM:935924 ASSEMBLY INSTRUCTIONS HARDWARE IDENTIFICATION

| 1 | SHORT BOLT<br>(1/4" x 12mm SR) | 16PCS |
|---|--------------------------------|-------|
| 2 | LONG BOLT<br>(1/4" x 38mm SR)  | 4PCS  |
| 3 | CAP<br>(20 x 20mm BLK)         | 4PCS  |
| 4 | ALLEN WRENCH<br>(4mm)          | 1PC   |

## **ASSEMBLY INSTRUCTIONS**

STEP 1

Do not tighten until each step is completed or instructed.