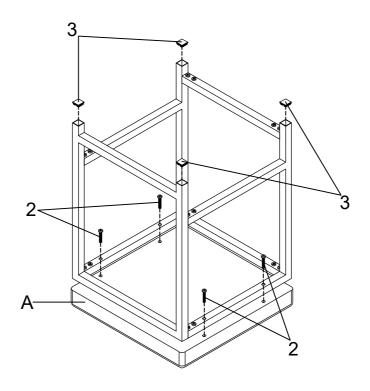

#### PARTS IDENTIFICATION

| A | CHAIR CUSHION | 1PC  |
|---|---------------|------|
| В | FRONT FRAME   | 1PC  |
| С | LEFT FRAME    | 1PC  |
| D | RIGHT FRAME   | 1PC  |
| E | CROSSBAR      | 2PCS |
|   |               |      |

# ITEM:935924 ASSEMBLY INSTRUCTIONS HARDWARE IDENTIFICATION

| 1 | SHORT BOLT<br>(1/4" x 12mm SR) | 16PCS |
|---|--------------------------------|-------|
| 2 | LONG BOLT<br>(1/4" x 38mm SR)  | 4PCS  |
| 3 | CAP<br>(20 x 20mm BLK)         | 4PCS  |
| 4 | ALLEN WRENCH<br>(4mm)          | 1PC   |

## STEP 4 COMPLETE

PAGE 5 OF 6

COASTERFURNITURE.COM