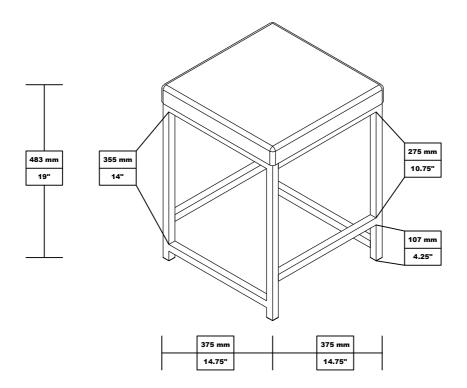

### ITEM:935924 ASSEMBLY INSTRUCTIONS

Product Size: 375 X 375 X 483 H (MM)

Product Size: 14.75" X 14.75" X 19"

Note: Dimension tolerance ±5%