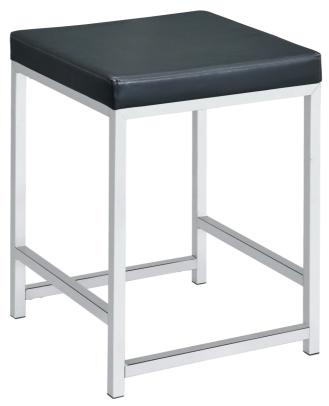

## ASSEMBLY INSTRUCTIONS COASTER FINE FURNITURE

Fine Furniture for every stage of life

935924 VANITY STOOL

REVISION 0: 01/14/2021

PAGE 1 OF 6

COASTERFURNITURE.COM

### ITEM:935924 ASSEMBLY INSTRUCTIONS

Product Size: 375 X 375 X 483 H (MM)

Product Size: 14.75" X 14.75" X 19"

Note: Dimension tolerance ±5%