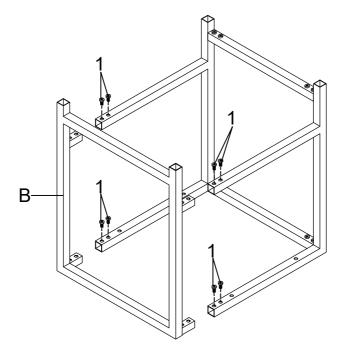

#### PARTS IDENTIFICATION

| A | CHAIR CUSHION | 1PC  |
|---|---------------|------|
| В | FRONT FRAME   | 1PC  |
| С | LEFT FRAME    | 1PC  |
| D | RIGHT FRAME   | 1PC  |
| E | CROSSBAR      | 2PCS |
|   |               |      |

# ITEM:935924 ASSEMBLY INSTRUCTIONS HARDWARE IDENTIFICATION

| 1 | SHORT BOLT<br>(1/4" x 12mm SR) | 16PCS |
|---|--------------------------------|-------|
| 2 | LONG BOLT<br>(1/4" x 38mm SR)  | 4PCS  |
| 3 | CAP<br>(20 x 20mm BLK)         | 4PCS  |
| 4 | ALLEN WRENCH<br>(4mm)          | 1PC   |

#### STEP 2

PAGE 4 OF 6

COASTERFURNITURE.COM

# ITEM:935924 ASSEMBLY INSTRUCTIONS

STEP 3