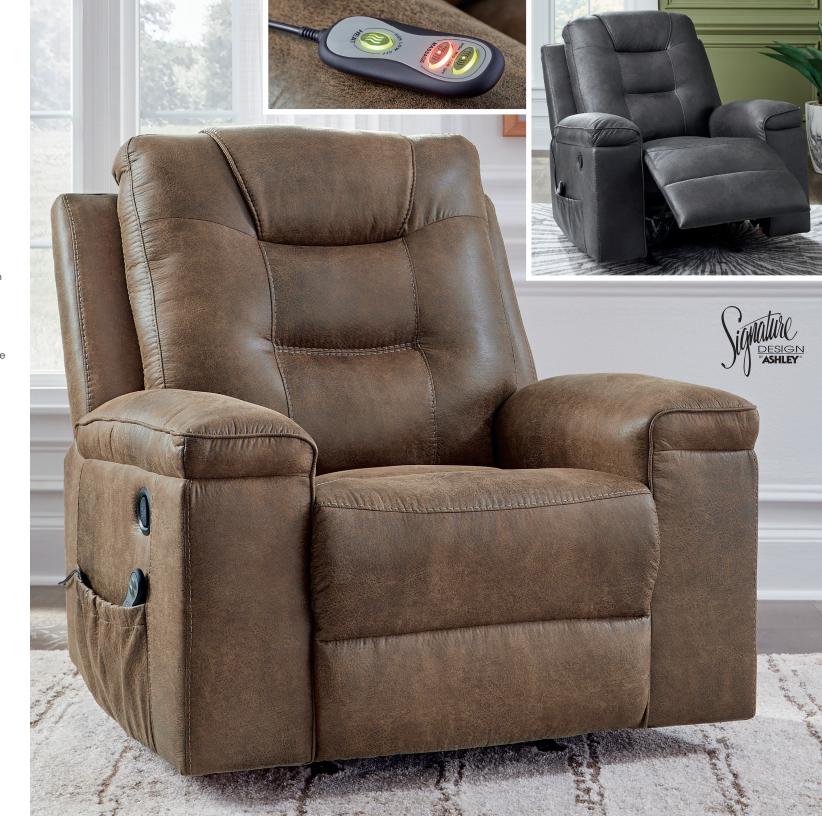

## Features:

- Frame constructions have been rigorously tested to simulate the home and transportation environments for improved durability
- Frame components are secured with combinations of glue, blocks, interlocking panels and staples
- All fabrics are pre-approved for wearability and durability against AHFA standards
- Cushions are constructed of High-resiliency foam cushions wrapped in thick poly fiber
- Upholstered in a stylish
   Polyester/Polyurethane faux
  leather upholstery fabric
- This large scale recliner features a wide comfortable seat
- Features a Pull Tab reclining mechanism along with a gentle rocking motion
- Features the comfort of upholstered pad arms
- Accented with dramatic cut and sew lines along with jumbo stitching details
- Features a 2-Motor Lumbar Massage with three stages: Steady, Wave and Pulse
- Features Lumbar Heat with three levels of intensity: High Medium and Low
- Features a Wand that controls
- the Heat and Massage

   Auto shut off after
- approximately 20 minutes
- Features metal drop-in unitized seat box for strength and durability
- All metal construction to the floor for strength and durability
- The reclining mechanism features infinite positions for comfort

## SKU: PC656 04 25 (main image)

"Stockworth-Earth"
Rocker Recliner
42"W x 44"D x 42"H
1067mm W x 1118mm D x 1067mm H

## SKU: PC656 05 25 (Insert)

"Stockworth-Granite" Rocker Recliner 42"W x 44"D x 42"H 1067mm W x 1118mm D x 1067mm H

"StockWorth"

Rocker Recliners

PC656