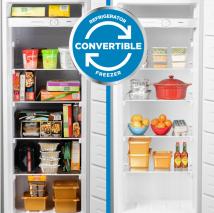

## FEATURES

- 6.8 cu ft. capacity (193 Litres): Compact upright freezer perfect for small space living.
- Convertible: Works as refrigerator or freezer
- ENERGY STAR<sup>®</sup> certified: Energy efficient to help you save money without sacrificing performance.
- Fast Freeze function to quickly lower the temperature inside the freezer for contents to freeze faster.
- Garage Ready: Freezer can perform in temperatures from 0°F to 110°F (-17°C to 43°C).
- Flexible frozen food organization: 5 full width glass shelves & 3 drawers to make food storage easier.
- Mechanical thermostat: Ease of use in adjusting variable temperature range.
- Reversible Door lets you decide your door swing direction
- Manual defrost: Easy to clean.
- 5 Year Parts & Labour in Home Warranty: Industry leading warranty for peace of mind.