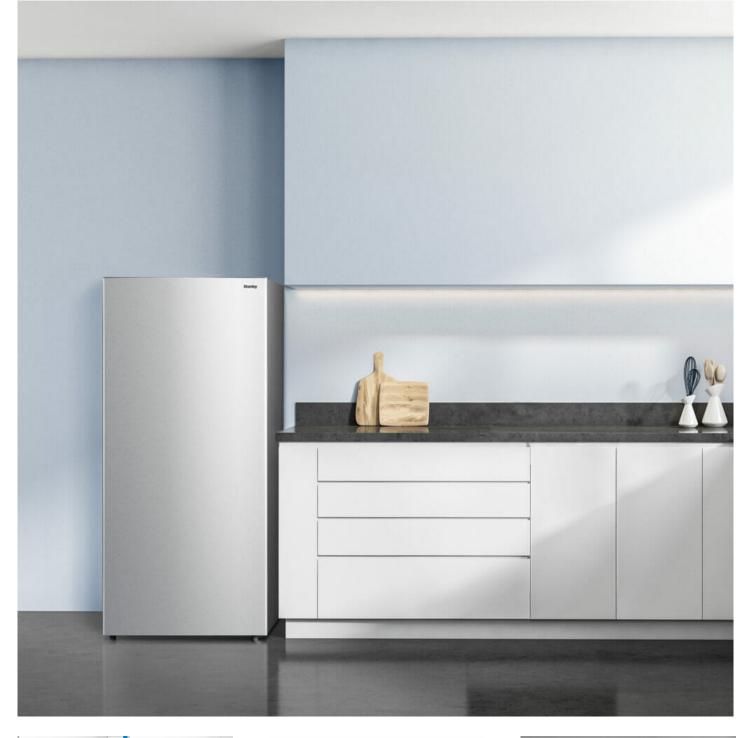

## DUFM068A1SCDB

6.8 cu. ft. Convertible Upright Freezer in Stainless Steel Look

## SPECIFICATIONS

| Appearance             |                              |
|------------------------|------------------------------|
| Colour                 | Stainless Steel              |
| Capacity               |                              |
| Capacity               | 6.8 cu.ft                    |
| Capacity               | 0.0 cu.n                     |
| Cooling                |                              |
| Refrigerant            | R600a                        |
| Amount of Refrigerant  | 72                           |
| Weight & Dimensions    |                              |
| Product WxDxH          | 21.5" x 22.31" x 56.25"      |
|                        | 54.61cm x 56.67cm x 142.88cm |
| Interior Product WxDxH | 16" x 17.12" x 48.06"        |
|                        | 40.64cm x 43.48cm x 122.07cm |
| Shipping WxDxH         | 22.63" x 23.31" x 57.81"     |
|                        | 57 49cm y 50 21cm y 146 94cm |