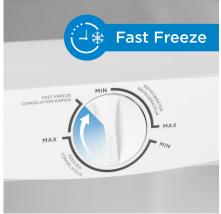

## FEATURES

- 6.8 cu ft. capacity (193 Litres): Compact upright freezer perfect for small space living.
- Convertible: Works as refrigerator or freezer
- ENERGY STAR<sup>®</sup> certified: Energy efficient to help you save money without sacrificing performance.
- Fast Freeze function to quickly lower the temperature inside the freezer for contents to freeze faster.
- Garage Ready: Freezer can perform in temperatures from 0°F to 110°F (-17°C to 43°C).
- Flexible frozen food organization: 5 full width glass shelves & 3 drawers to make food storage easier.
- Mechanical thermostat: Ease of use in adjusting variable temperature range.
- Reversible Door lets you decide your door swing direction
- Manual defrost: Easy to clean.
- 5 Year Parts & Labour in Home Warranty: Industry leading warranty for peace of mind.