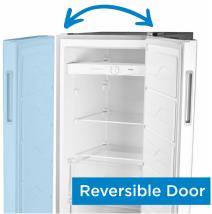

## FEATURES

- 6.8 cu ft. capacity (193 Litres): Compact upright freezer perfect for small space living.
- Convertible: Works as refrigerator or freezer
- ENERGY STAR<sup>®</sup> certified: Energy efficient to help you save money without sacrificing performance.
- Fast Freeze function to quickly lower the temperature inside the freezer for contents to freeze faster.
- Garage Ready: Freezer can perform in temperatures from 0°F to 110°F (-17°C to 43°C).
- Flexible frozen food organization: 5 full width glass shelves & 3 drawers to make food storage easier.
- Mechanical thermostat: Ease of use in adjusting variable temperature range.
- Reversible Door lets you decide your door swing direction
- Manual defrost: Easy to clean.
- 5 Year Parts & Labour in Home Warranty: Industry leading warranty for peace of mind.