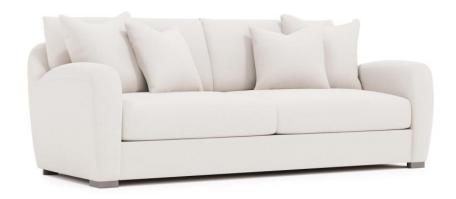

## Asher Fabric Sofa

#### Item

P1056

#### **Dimensions**

W: 89 in D: 41.5 in H: 33 in

W: 226.06 cm D: 105.41 cm H: 83.82 cm

SD: 26 in SH: 16.5 in AH: 24 in

SD: 66.04 cm SH: 41.91 cm AH: 60.96 cm

BA: 73 in BA: 185.42 cm

#### **Pillows**

- Back Pillows: (2) Fiber, Knife-edge weltless with topstitch
- Throw Pillow 1: (2) TP21D 21" x 21" Blendown Knife-edge without welt
- Throw Pillow 2: (2) TP20D 20" x 20" Blendown Knife-edge without welt