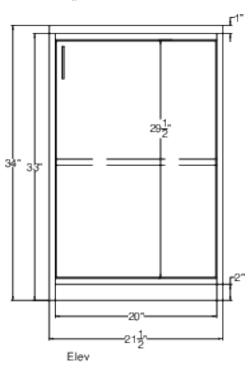

#### 34" x 21.5" x 24" (H x W x D)

Fully assembled casework trash cabinet in ADA compliant height and black finish with garbage and recycling bins included

#### **Product Features:**

| Casework trash receptacle cabinet   | 21.5" wide cabinet with swing door                                                   |  |
|-------------------------------------|--------------------------------------------------------------------------------------|--|
| Ships fully assembled               | No assembly required for fast installation in your space                             |  |
| ADA Compliant height                | 34" high to meet ADA guidelines for accessibility                                    |  |
| Made in the USA                     | Engineered wood with laminate finish manufactured and assembled in the United States |  |
| Trash bins included                 | Two bins packaged inside for easier separation of recyclables and rubbish            |  |
| Two counter holes                   | Designed to line up over the trash bins for easy use                                 |  |
| Lockdowel <sup>™</sup> construction | Innovative fastening system ensures lasting durability                               |  |
| Black finish                        | Sleek black laminate finish suits any setting                                        |  |
| Leveling legs                       | Four levelers allow easier adjustment to accommodate uneven floors                   |  |

### **CWC5ADA Specifications:**

| Overview               |                    |  |
|------------------------|--------------------|--|
| Nominal Height         | 34.0" (86 cm)      |  |
| Height of Cabinet      | 34.0" (86 cm)      |  |
| Nominal Width          | 22.0" (56 cm)      |  |
| Width                  | 21.5" (55 cm)      |  |
| Nominal Depth          | 24.0" (61 cm)      |  |
| Depth                  | 24.0" (61 cm)      |  |
| Cabinet                | Black              |  |
| Weight                 | 100.0 lbs. (45 kg) |  |
| Parts & Labor Warranty | 90 Days            |  |
| UPC                    | 761101088501       |  |