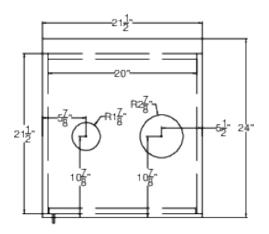

#### 34" x 21.5" x 24" (H x W x D)

Fully assembled casework trash cabinet in ADA compliant height and black finish with garbage and recycling bins included

#### **Product Features:**

| Casework trash receptacle cabinet   | 21.5" wide cabinet with swing door                                                   |  |
|-------------------------------------|--------------------------------------------------------------------------------------|--|
| Ships fully assembled               | No assembly required for fast installation in your space                             |  |
| ADA Compliant height                | 34" high to meet ADA guidelines for accessibility                                    |  |
| Made in the USA                     | Engineered wood with laminate finish manufactured and assembled in the United States |  |
| Trash bins included                 | Two bins packaged inside for easier separation of recyclables and rubbish            |  |
| Two counter holes                   | Designed to line up over the trash bins for easy use                                 |  |
| Lockdowel <sup>™</sup> construction | Innovative fastening system ensures lasting durability                               |  |
| Black finish                        | Sleek black laminate finish suits any setting                                        |  |
| Leveling legs                       | Four levelers allow easier adjustment to accommodate uneven floors                   |  |

### **CWC5ADA Specifications:**

| Overview               |                    |  |
|------------------------|--------------------|--|
| Nominal Height         | 34.0" (86 cm)      |  |
| Height of Cabinet      | 34.0" (86 cm)      |  |
| Nominal Width          | 22.0" (56 cm)      |  |
| Width                  | 21.5" (55 cm)      |  |
| Nominal Depth          | 24.0" (61 cm)      |  |
| Depth                  | 24.0" (61 cm)      |  |
| Cabinet                | Black              |  |
| Weight                 | 100.0 lbs. (45 kg) |  |
| Parts & Labor Warranty | 90 Days            |  |
| UPC                    | 761101088501       |  |