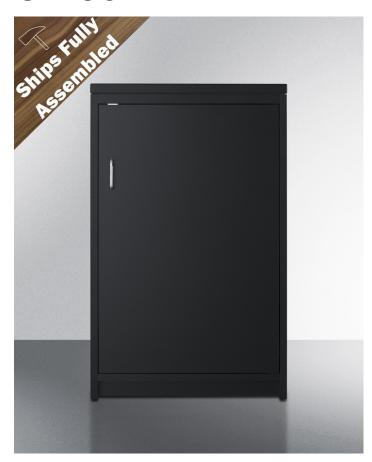

# **CWC5ADA**

#### 34" x 21.5" x 24" (H x W x D)

Fully assembled casework trash cabinet in ADA compliant height and black finish with garbage and recycling bins included

#### **Highlights:**

Ships fully assembled

Made in the USA

34" counter height to meet ADA guidelines for accessibility