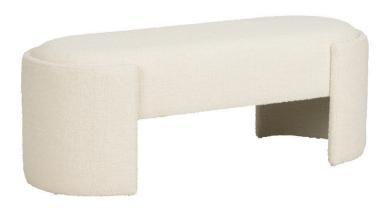

## 490762 • Prix Bench

18h x 50w x 19.5d Beech Cream

Introducing our Prix Bench, a stunning piece of furniture that effortlessly blends contemporary design with luxurious comfort. Wrapped in soft, performance bouclé fabric (poly blend), this bench exudes a warm, inviting charm, making it a perfect addition to any space in your home. The bench showcases a unique, curved silhouette with rounded edges, adding a touch of architectural interest to its minimalist design. The open, airy base not only enhances its modern aesthetic but also makes it a versatile piece that can serve as both seating and a statement accent.