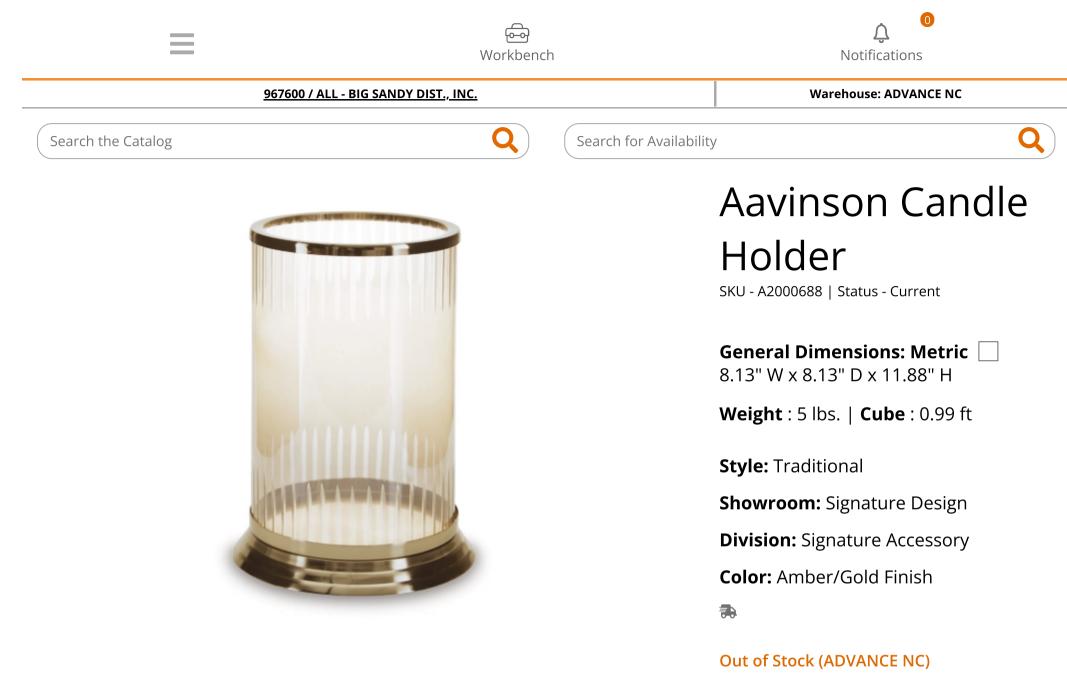

## **PRODUCT DESCRIPTION**

Illuminate your home in traditional style. A brass-tone finish on this candle holder brings a classic feel to the metal base. Its carved glass, in a light amber hue, gives you a timeless aesthetic you can love.

- Made with metal and light amber carved glass
- Brass-tone finish
- Holds 1 pillar candle up to 3" (not included)

## □ General Dimensions: Metric

8.13" W x 8.13" D x 11.88" H

Inches

: 8.13" W x 8.13" D x 11.88" H 
 Carton:
 Unit of

 Inches
 : 10.38" W x 10.25" D x
 Measure:

 16.13" H
 Qty Per

 Express
 Carton:

 Shipped: