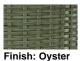

## Details

SEAT: W24 D22 H20 Arm H:23. Ships from: North Carolina. #504-86

- FRAME: Weather-resistant, high UV polyethylene synthetic fiber, hand-woven over premium aluminum frame.
- FEATURES: Airy, timeless classic design. Hand-woven open-lattice frame design. Motion swivel glider base.
- CUSHIONS: Removable cushions. CUSHION CORE: Fiber coil construction with drainable mesh on bottom. Optional fiber-wrapped foam with all fabric casing available. CUSHION STYLE: Box-border, weltless with top-stitch tailoring.
- FABRIC: Available in all LANE VENTURE stain and mildew-resistant solution dyed fabrics.
- FINISH: Choice of 612 Tapestry Brown or 613 Oyster.

### About the Collection

With its more traditional and classic silhouette, the Moraya Bay collection is designed with comfort in mind because each piece features the WeatherMaster ultimate outdoor cushion. The open weave details are complemented with a twisted arm weave to give an open, airy feeling to the group. This collection has 2 finishes: Tapestry Brown features rich brown with warm caramel highlights and Oyster which mixes various shades of gray and white.