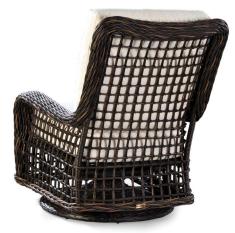

# Moraya Bay Swivel Glider Lounge Chair Moraya Bay Collection

## Details

SEAT: W24 D22 H20 Arm H:23. Ships from: North Carolina. #504-86

- FRAME: Weather-resistant, high UV polyethylene synthetic fiber, hand-woven over premium aluminum frame.
- FEATURES: Airy, timeless classic design. Hand-woven open-lattice frame design. Motion swivel glider base.
- CUSHIONS: Removable cushions. CUSHION CORE: Fiber coil construction with drainable mesh on bottom. Optional fiber-wrapped foam with all fabric casing available. CUSHION STYLE: Box-border, weltless with top-stitch tailoring.
- FABRIC: Available in all LANE VENTURE stain and mildew-resistant solution dyed fabrics.
- FINISH: Choice of 612 Tapestry Brown or 613 Oyster.

### About the Collection

With its more traditional and classic silhouette, the Moraya Bay collection is designed with comfort in mind because each piece features the WeatherMaster ultimate outdoor cushion. The open weave details are complemented with a twisted arm weave to give an open, airy feeling to the group. This collection has 2 finishes: Tapestry Brown features rich brown with warm caramel highlights and Oyster which mixes various shades of gray and white.