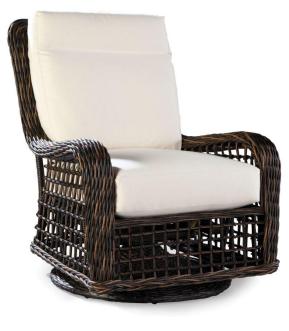

# Moraya Bay Swivel Glider Lounge Chair Moraya Bay Collection

## Details

SEAT: W24 D22 H20 Arm H:23. Ships from: North Carolina. #504-86

- FRAME: Weather-resistant, high UV polyethylene synthetic fiber, hand-woven over premium aluminum frame.
- FEATURES: Airy, timeless classic design. Hand-woven open-lattice frame design. Motion swivel glider base.
- CUSHIONS: Removable cushions. CUSHION CORE: Fiber coil construction with drainable mesh on bottom. Optional fiber-wrapped foam with all fabric casing available. CUSHION STYLE: Box-border, weltless with top-stitch tailoring.
- FABRIC: Available in all LANE VENTURE stain and mildew-resistant solution dyed fabrics.
- FINISH: Choice of 612 Tapestry Brown or 613 Oyster.

#### Dimensions

H40" W34" D39"

### About the Collection

With its more traditional and classic silhouette, the Moraya Bay collection is designed with comfort in mind because each piece features the WeatherMaster ultimate outdoor cushion. The open weave details are complemented with a twisted arm weave to give an open, airy feeling to the group. This collection has 2 finishes: Tapestry Brown features rich brown with warm caramel highlights and Oyster which mixes various shades of gray and white.