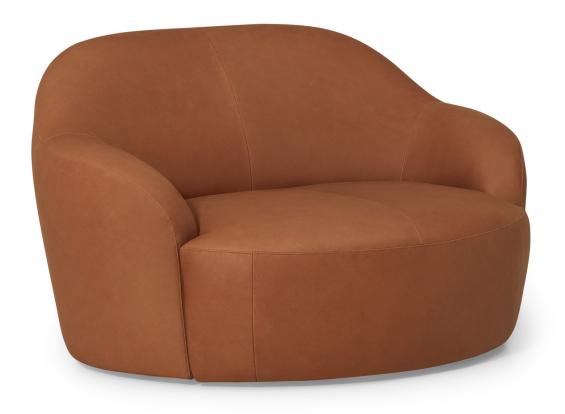

# **PALLISER**

ACCENT FABRICS AVAILABLE

AVAILABLE SWIVEL CHAIR

SINGLE TOP STITCH

### **COVERS**

Leather
Accent Fabrics
Fabric
Leather Alternative
Fabric excl Accent Fabric

GRAHAM 77110 PALLISER

02 Chair 57 x 49 x 34" 145 x 124 x 87 cm IA: 37" / 94 cm

33 Swivel Chair 57 x 49 x 34" 145 x 124 x 87 cm IA: 37" / 94 cm

### **DIMENSIONS**

Seat Depth: 33" / 83 cm Seat Height: 17" / 43 cm Arm Depth: N/A Arm Height: 24" / 61 cm

Dimensions shown as Width x Depth x Height.

Dimensions are correct at the time of printing and are subject to change without notice. Actual measurements for each item may vary from what is shown here. Please allow up to a +/- 1 inch difference. Availability may vary by region.