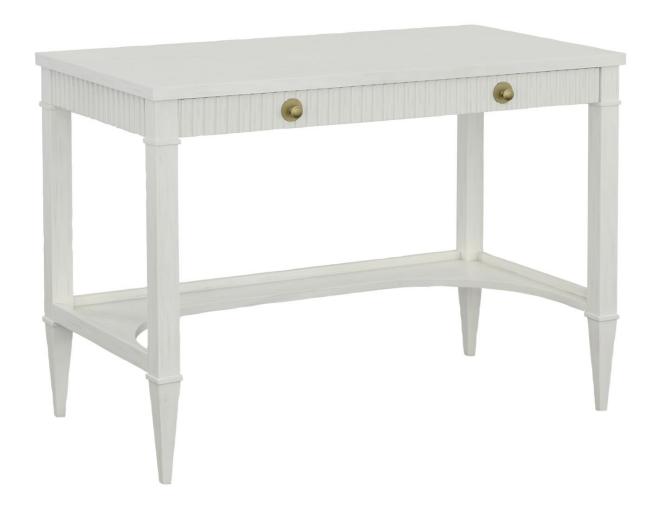

## East Camden Desk

8098-DK

East Camden

#### **Details**

Additional info Features one drawer with Antique Brass hardware and Pearl Finish. All drawers

feature full extension and self-closing hardware.

Materials Metal Accents, Poplar Solids and Veneers

Finish Pearl

Finish options Not Available

 Cube
 16.04

 Weight (lbs)
 79

Country of origin VIETNAM

FairfieldChair.com 02/03