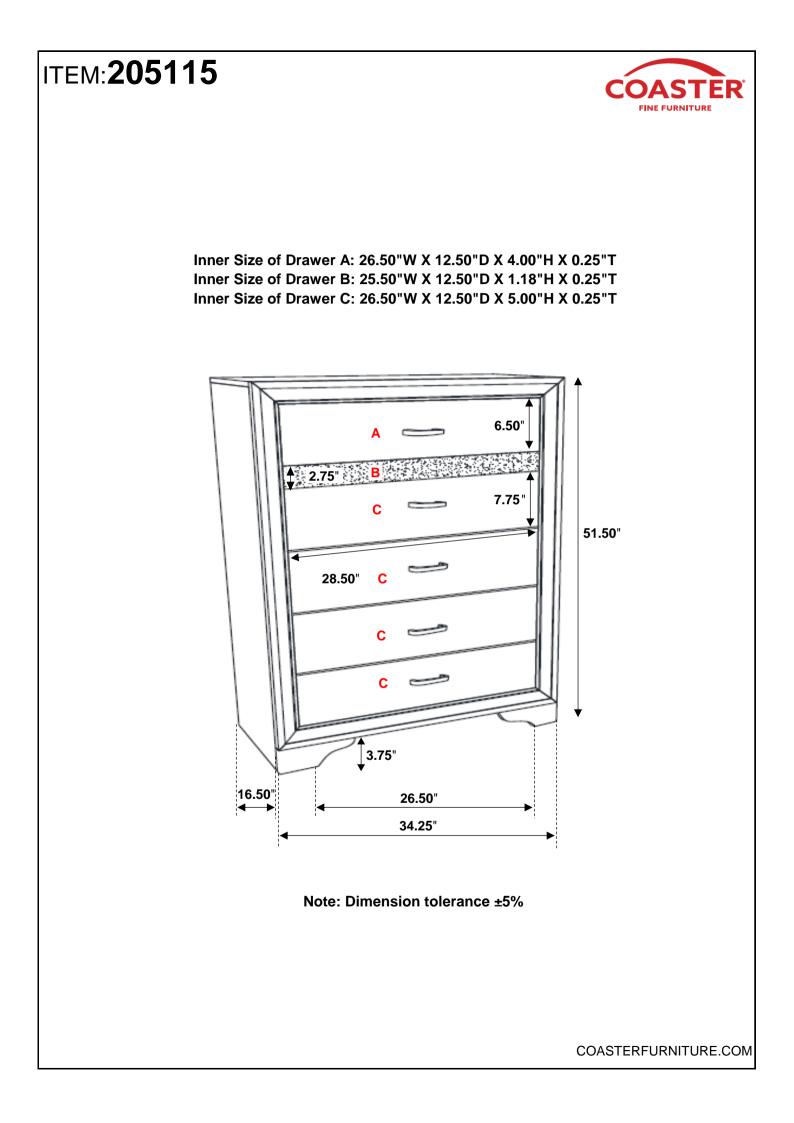

ON 2 : 09/04/2018 REVISION 3 : 10/25/2019



COASTERFURNITURE.COM

## ITEM:205115 ASSEMBLY INSTRUCTIONS



#### ASSEMBLY TIPS:

- 1. Remove hardware from box and sort by size.
- 2. Please check to see that all hardware and parts are present prior to start of assembly.
- 3. Please follow attached instructions in the same sequence as numbered to assure fast & easy assembly.



#### WARNING!

1. Don't attempt to repair or modify parts that are broken or defective. Please contact the store immediately.

2. This product is for home use only and not intended for commercial establishments.



### ASSEMBLY TIME

**5 MINUTES** 

### PARTS IDENTIFICATION

Α

CHEST



1PC

#### NOTE:

Phillips head screw driver is required in the assembly process; however, manufacturer does not provide this item.