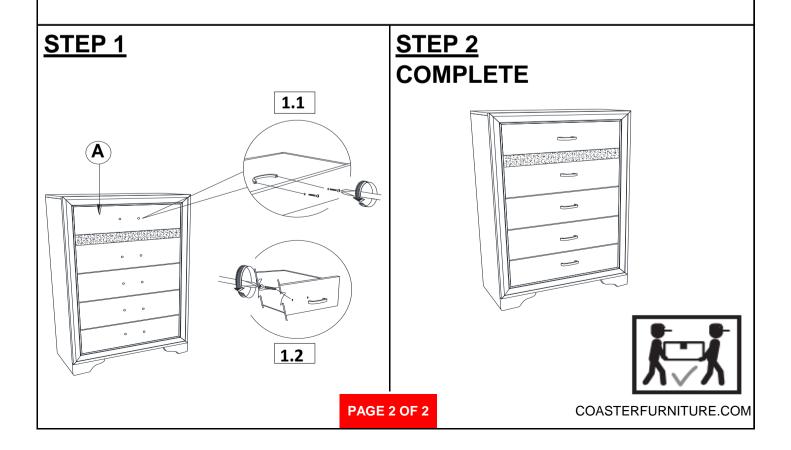

#### ASSEMBLY TIPS:

- 1. Remove hardware from box and sort by size.
- 2. Please check to see that all hardware and parts are present prior to start of assembly.
- 3. Please follow attached instructions in the same sequence as numbered to assure fast & easy assembly.

### ASSEMBLY TIME

**5 MINUTES** 