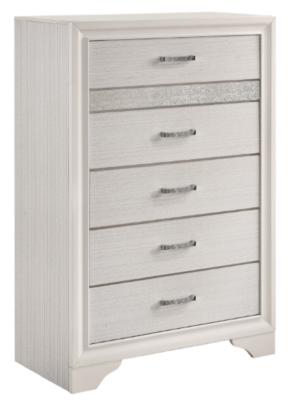

# ASSEMBLY INSTRUCTIONS COASTER FINE FURNITURE



Fine Furniture for every stage of life



REVISION 0 : 08/08/2016 REVISION 1 : 07/24/2017 REVISION 2 : 09/04/2018 REVISION 3 : 10/25/2019



COASTERFURNITURE.COM

## ITEM:205115 ASSEMBLY INSTRUCTIONS



#### ASSEMBLY TIPS:

- 1. Remove hardware from box and sort by size.
- 2. Please check to see that all hardware and parts are present prior to start of assembly.
- 3. Please follow attached instructions in the same sequence as numbered to assure fast & easy assembly.



#### WARNING!

1. Don't attempt to repair or modify parts that are broken or defective. Please contact the store immediately.

2. This product is for home use only and not intended for commercial establishments.



### ASSEMBLY TIME

**5 MINUTES** 

### PARTS IDENTIFICATION

Α

CHEST



1PC

#### NOTE:

Phillips head screw