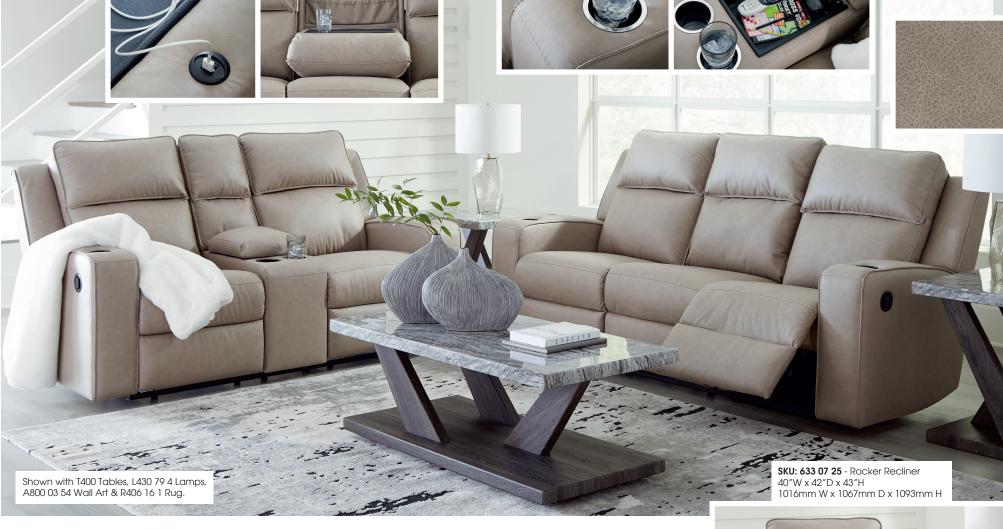

## "Lavenhorne-Pebble" 633 07

98% Polyester 2% Polyurethane Cleaning Code: W

## SKU: 633 07 89

Reclining Sofa w/ Drop Down Table 87"W x 42"D x 43"H 2210mm W x 1067mm D x 1093mm H

## SKU: 633 07 94

Double Reclining Loveseat w/ Console 77"W x 42"D x 43"H
1956mm W x 1067mm D x 1093mm H

## Features

- Frame constructions have been rigorously tested to simulate the home and transportation environments for improved durability
- Frame components are secured with combinations of glue, blocks, interlocking panels and staples
- All fabrics are pre-approved for wearability and durability against AHFA standards
- Cushions are constructed of low melt fiber wrapped over high quality foam
- Features metal drop-in unitized seat box for strength and durability
- All metal construction to the floor for strength and durability
- The reclining mechanism features infinite positions for comfort
- Upholstered with a Polyester/Polyurethane mix faux leather upholstery fabric
- Features a Sleek Track Arm Design with Flat
- Welt Treatment along with Contrast Jumbo Stitching
- Sofa features a Drop-Down Table with 2 cup holders and 2 USB charging ports along with magazine storage
- Loveseat features a Center Console with 2 cup holders and hidden storage
- Armrests features storage and cup holders
- Features a Pull-Tab Reclining Motion Release