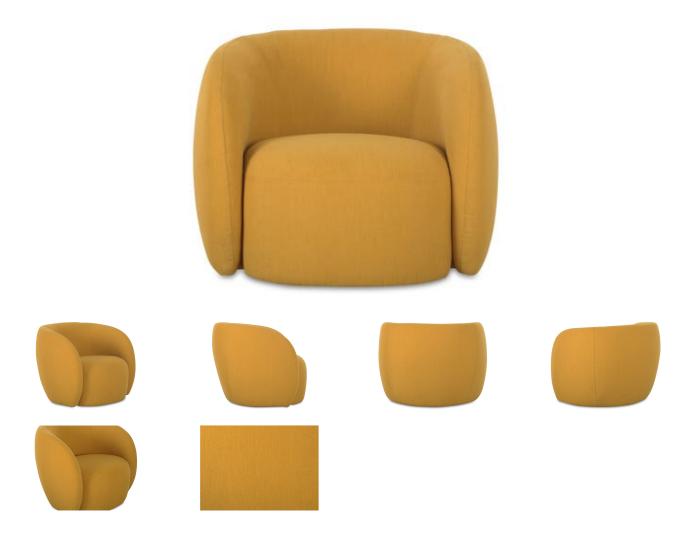

#### **OVERVIEW**

The Rae accent chair's rounded silhouette and gently curved back match style with comfort. Fully upholstered in an all-weather, water-resistant fabric, it ensures durability without compromising aesthetic appeal, embracing the outdoors with indoor refinement.

### **SPECIFICATIONS**

ITEM CODE OA-1022-09

SWATCH CODE SWOA-DEEPYELLOW

COLLECTION RAE

PRODUCT MATERIALS

UPHOLSTERY: 100% Polyester,
Antiseptic Plywood Frame,
Foam/Fiber Fill, Plastic Leg

STYLE Contemporary

GENERAL DIMENSIONS 33.75" W X 32.25" D X 26.75" H

ARM WIDTH 5.9
SEATING 1