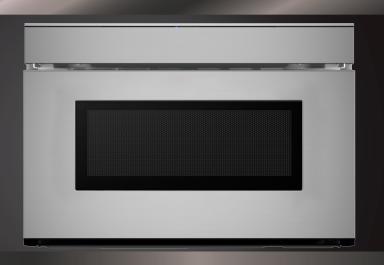

Edge-to-Edge Stainless Steel Design with Convenient Viewing Window

Includes Built-In Airflow Control for Flush Mounting

## DESIGNED FOR YOUR DREAM KITCHEN

The Sharp SMD2479KSC is a built-in Microwave Drawer<sup>TM</sup> with wifi connectivity for seamless integration with your modern, smart home. Download the Sharp Kitchen app to enable the smart features.

The SMD2479KSC Sharp Microwave Drawer™ oven features Built-In Airflow venting. Now you can choose the traditional "proud mount" installation or flush mounting for a streamlined finish without additional trim kits or vent deflectors. The optional pedestal accessory for the SMD2479KSC slides into a standard dishwasher cutout for a built-in look without the need for custom cabinetry.