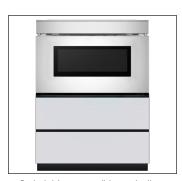

## SMD2479KSC

Sharp Kitchen Application for iOS and **Android Devices** 

"Easy Wave Open" for Quick, Touchless Opening of The Microwave Drawer™ Oven

Concealed, Touch Glass Control Panel opens to a Convenient 45° Angle.

Edge-to-Edge Stainless Steel Design with Convenient Viewing Window

Includes Built-In Airflow Control for Flush Mounting

## DESIGNED FOR YOUR DREAM KITCHEN

The Sharp SMD2479KSC is a built-in Microwave Drawer<sup>TM</sup> with wifi connectivity for seamless integration with your modern, smart home. Download the Sharp Kitchen app to enable the smart features.