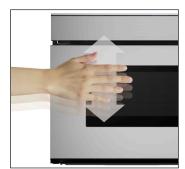

The Easy Wave Open feature lets you wave up-and-down near the motion sensor for touchless operation, and the Microwave Drawer™ oven will alide open. With the touch of a button or a gentle nudge, our patented Easy Touch Automatic Drawer System smoothly closes the oven to avoid messy spills.

SHARP KITCHEN MOBILE APPLICATION keeps you in control.

EASY WAVE OPEN lends a helping hand, even if your hands are full.

Generous 17" x 16" interior is perfect for platters, casseroles & serving bowls

Pedestal Accessory slides under the counter for hassle-free installs.