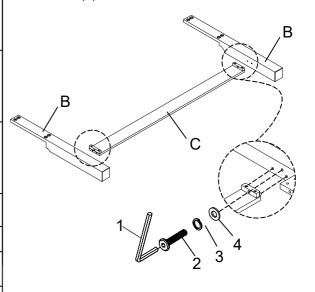

**STEP 1** Attach stretcher (C) to the legs (B) by using allen key (1), bolt (2), spring washer (3) and flat washer (4)

**STEP 2** Attach the legs (B) to the headboard (A) by using allen key (1), bolt (2), spring washer (3) and flat washer (4)