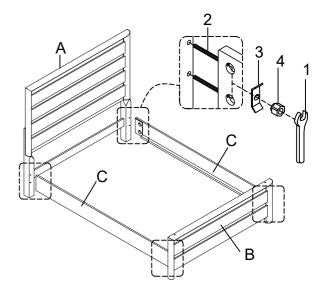

**CAUTION:** For your safety, this product requires two people to lift.

| PARTS LIST:                      |                     |       |        |            |        |  |  |  |
|----------------------------------|---------------------|-------|--------|------------|--------|--|--|--|
| NO                               | DESCRIPTION         |       | SKETCH |            | QTY    |  |  |  |
| А                                | HEADBOARD           |       |        |            | 1PC    |  |  |  |
| В                                | LEGS (LEFT & RIGHT) |       |        |            | 2PCS   |  |  |  |
| С                                | STRETCHER           |       | 6      |            | 1PC    |  |  |  |
| HARDWARE PACKAGE: B285-10HB-HDWR |                     |       |        |            |        |  |  |  |
| NO                               | DESCRIPTION         | SKETC | Н      | SIZE       | QTY    |  |  |  |
| 1                                | Allen key           |       | b      | 4*59*23mm  | 1 pcs  |  |  |  |
| 2                                | Bolt                |       |        | Ø5/16*40mm | 10 pcs |  |  |  |
| 3                                | Spring Washer       | 6     |        | Ø5/16      | 10 pcs |  |  |  |
| 4                                | Flat Washer         | 0     |        | Ø5/16*19mm | 10 pcs |  |  |  |

**STEP 1** Attach stretcher (C) to the legs (B) by using allen key (1), bolt (2), spring washer (3) and flat washer (4)

**STEP 2** Attach the legs (B) to the headboard (A) by using allen key (1), bolt (2), spring washer (3) and flat washer (4)