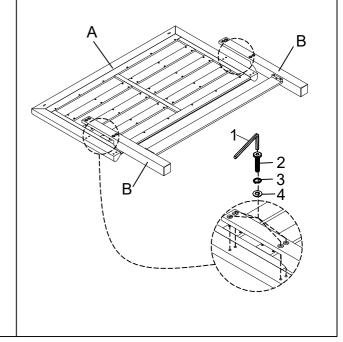

HARDWARE PACKAGE: B285-10FB-HDWR

| NO | DESCRIPTION | SKETCH | SIZE   | QTY    |
|----|-------------|--------|--------|--------|
| 5  | Screw       |        | 8*25mm | 10 pcs |

**STEP 3** Attach the side rails (C) to headboard (A) and the footbooard (B)using Open wrench (1), thread bolt (2), Curved slotted washer (3) and Double hex nut (4)