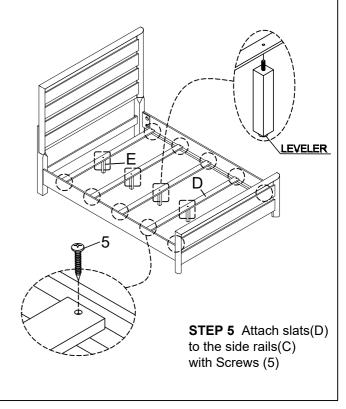

**CAUTION:** For your safety, this product requires two people to lift.

| PARTS LIST:                        |                          |          |        |                 |       |  |  |  |
|------------------------------------|--------------------------|----------|--------|-----------------|-------|--|--|--|
| NO                                 | DESCRIPTION              |          | SKETCH |                 | QTY   |  |  |  |
| А                                  | HEADBOARD                |          |        |                 | 1PC   |  |  |  |
| В                                  | FOOTBOARD                |          |        |                 | 2PCS  |  |  |  |
| С                                  | SIDE RAILS               |          |        |                 | 2PCS  |  |  |  |
| D                                  | SLATS                    |          |        |                 | 5PCS  |  |  |  |
| E                                  | CENTER SUPPORT           |          |        |                 | 5PCS  |  |  |  |
| HARDWARE PACKAGE: B285-12/12R-HDWR |                          |          |        |                 |       |  |  |  |
| NO                                 | DESCRIPTION              | SKETCH   |        | SIZE            | QTY   |  |  |  |
| 1                                  | Open wrench              | 2        |        | Ø12mm           | 1 pcs |  |  |  |
| 2                                  | Thread bolt              |          |        | Ø5/16*100mm     | 8 pcs |  |  |  |
| 3                                  | Curved slotted<br>Washer | B        |        | Ø5/16*25*16*2mm | 8 pcs |  |  |  |
| 4                                  | Double hex nut           | <b>©</b> |        | Ø5/16*12mm      | 8 pcs |  |  |  |
|                                    |                          |          |        |                 |       |  |  |  |

HARDWARE PACKAGE: B285-10FB-HDWR

| NO | DESCRIPTION | SKETCH | SIZE   | QTY    |
|----|-------------|--------|--------|--------|
| 5  | Screw       |        | 8*25mm | 10 pcs |

**STEP 3** Attach the side rails (C) to headboard (A) and the footbooard (B)using Open wrench (1), thread bolt (2), Curved slotted washer (3) and Double hex nut (4)

STEP 4 Screw in the center supports (E) on each slat (D)