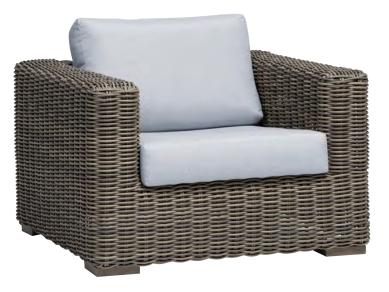

## CUBO Club Chair

Frame: Aluminum Finish: Pearl Grey

## **TECHNICAL INFORMATION**

- Weave: Resin Creamy Oak COK round 7mm Aluminum – Pearl Grey PGR
- Frame: Aluminum
- Modular design of sectional provides flexibility and style
- Chairs with wood grain finished aluminum legs
- Chair with slanted back and seat panel dropping inwards to offer great comfort
- Interlocking system to secure sectional pieces
- Max. weight load: 350 LBS per seat
- Contract quality
- For outdoor use only