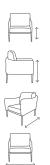

## FN61201COK

Seat Height\*: 18" w/cushion Overall Height: 25.5"

Weight: 65 LBS

Depth: 39.5"

Arm Height: 25.5"

Width: 39.75"