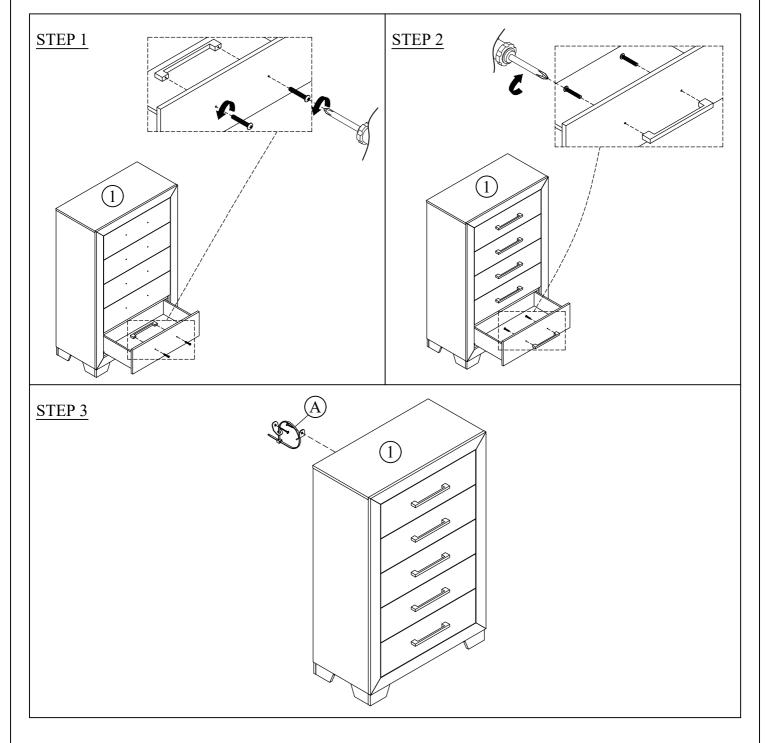

CAUTION: For your safety, this product requires two people to lift.

| HARDWARE LIST                                      |                                |  | QTY   |  |
|----------------------------------------------------|--------------------------------|--|-------|--|
| A                                                  | FURNITURE TIPPING<br>RESTRAINT |  | 1 set |  |
| TOOL REQUIRED (NOT PROVIDED): PHILLIPS SCREWDRIVER |                                |  |       |  |

| P | ART LIST | QTY  |
|---|----------|------|
| 1 | CHEST    | 1 pc |

ASSEMBLY COMPLETED