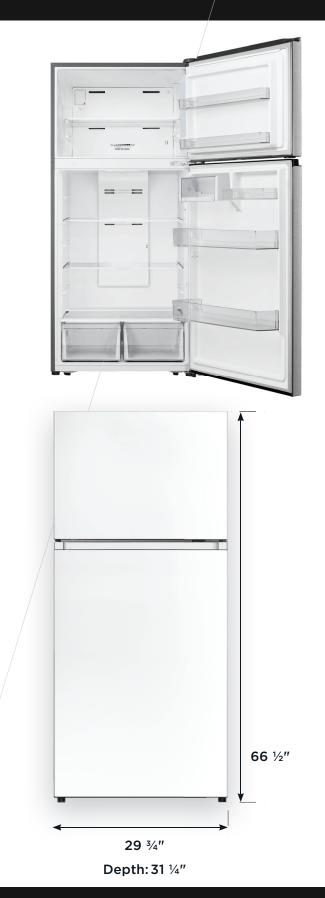

## SPECIFICATIONS AND DIMENSIONS

| Dimensions                     | 29 ¾" (W) x 31 ¼" (D) x 66 ½" (H)                                                                                                         |
|--------------------------------|-------------------------------------------------------------------------------------------------------------------------------------------|
| Total Capacity                 | 18 cu. ft<br>(Fridge 14 + Freezer 4)                                                                                                      |
| Door Design                    | Flat door                                                                                                                                 |
| Handle Type                    | Recessed handle                                                                                                                           |
| Counter-Depth                  | No                                                                                                                                        |
| Cabinet color                  | White                                                                                                                                     |
| Finish Color                   | White                                                                                                                                     |
| Gas type                       | R600A                                                                                                                                     |
| Energy Consumption             | ENERGY STAR                                                                                                                               |
| <b>Electrical requirements</b> | 120V / 60Hz / 15A                                                                                                                         |
| Warranty                       | 2-years labor and replacement<br>parts. Additional 3-years<br>warranty, for a total of<br>5-years on the sealed system<br>components only |
| UPC Code                       | 628173080515                                                                                                                              |