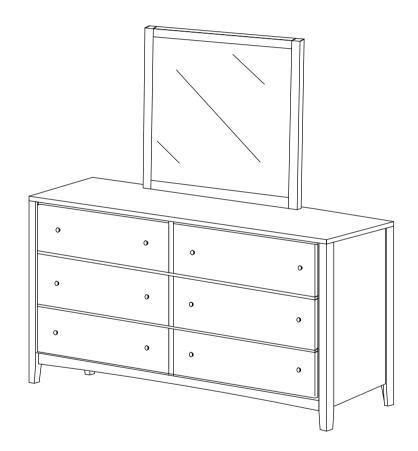

# ASSEMBLY INSTRUCTIONS COASTER FINE FURNITURE

Fine Furniture for every stage of life

224424 <u>Mirror</u>

### PARTS IDENTIFICATION

DRESSER
\*FROM BOX ITEM # 224423

1PC

B MIRROR

1PC

C MIRROR SUPPORT (PACK WITH DRESSER)

2PCS