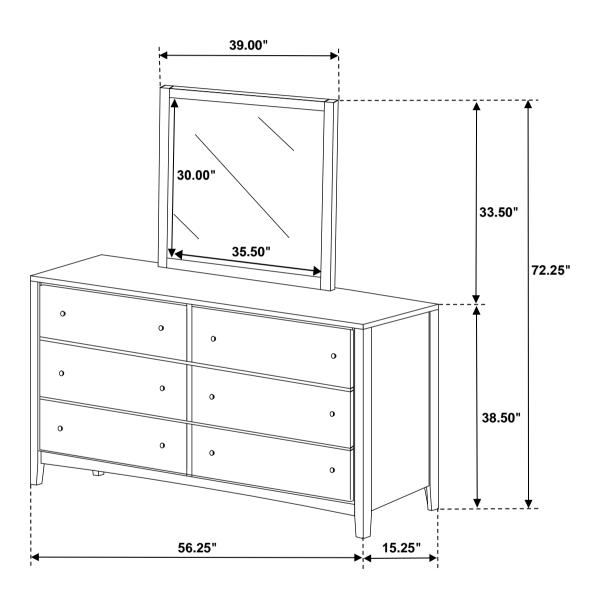

in the same sequence as numbered to assure fast & easy assembly.



#### **WARNING!**

- 1. Don't attempt to repair or modify parts that are broken or defective. Please contact the store immediately.
- 2. This product is for home use only and not intended for commercial establishments.



ASSEMBLY TIME

10 MINUTES

### PARTS IDENTIFICATION

DRESSER
\*FROM BOX ITEM # 224423



1PC

B MIRROR



1PC

C MIRROR SUPPORT (PACK WITH DRESSER)



2PCS

### **HARDWARE IDENTIFICATION**

1 FLAT HEAD SCREW (M4 x 32mm - RBW)



10PCS

#### NOTE:

Phillips head screw driver is required in the assembly process; however, manufacturer does not provide this item.

# ITEM:**224424**

### **ASSEMBLY INSTRUCTIONS**

# COASTER

### STEP 1



## STEP 2



### STEP 3

### **COMPLETE**





COASTERFURNITURE.COM





Note: Dimension tolerance ±5%