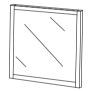

### PARTS IDENTIFICATION

DRESSER
\*FROM BOX ITEM # 224423

1PC

B MIRROR

1PC

C MIRROR SUPPORT (PACK WITH DRESSER)

2PCS