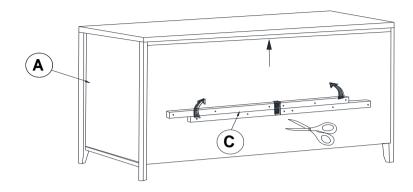

## STEP 2

### PARTS IDENTIFICATION

DRESSER
\*FROM BOX ITEM # 224423

1PC

B MIRROR

1PC

C MIRROR SUPPORT (PACK WITH DRESSER)

2PCS

### **HARDWARE IDENTIFICATION**

1 FLAT HEAD SCREW (M4 x 32mm - RBW)

10PCS