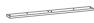

### STEP 1

### **HARDWARE IDENTIFICATION**

1 FLAT HEAD SCREW (M4 x 32mm - RBW)

10PCS