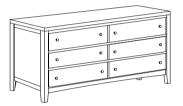

### PARTS IDENTIFICATION

DRESSER
\*FROM BOX ITEM # 224423

1PC

B MIRROR

1PC

C MIRROR SUPPORT (PACK WITH DRESSER)

2PCS