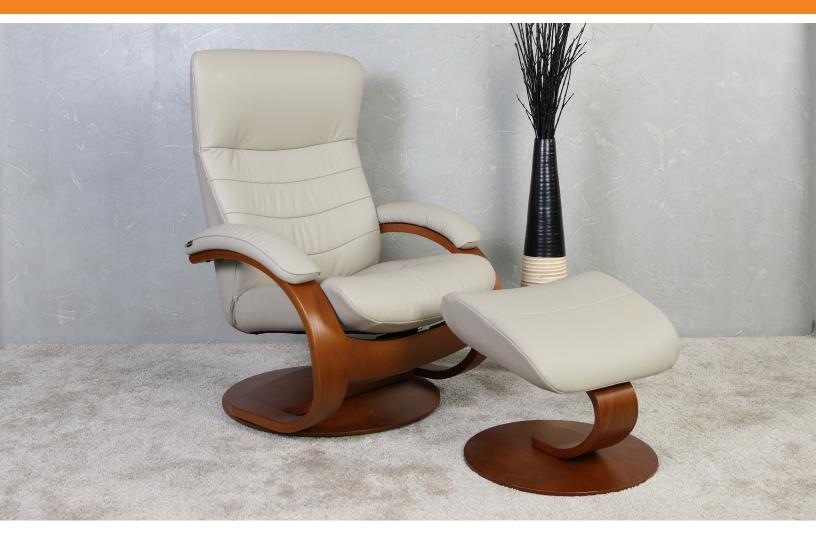

## Fjords Trandal C

Classic Comfort Collection

The Fjords Trandal C chair provides continuous support for your legs and back, with bases which have a 360° swivel. The base is produced in a stained laminate wood which gives it an elegant character. Available in all our leathers and select fabrics. the Trandal features a manual release adjustable headrest angle.

The chair is available in two sizes, small and large.

| Item            | Width | Height | Depth | Seat<br>Height | Seat<br>Depth |
|-----------------|-------|--------|-------|----------------|---------------|
| Trandal C Small | 30.7" | 39.9"  | 30.5" | 17"            | 20.5"         |
| Trandal C Large | 32.5" | 40.2"  | 31.5" | 17"            | 21.5"         |

The Fjords Trandal C is available in all Leather Colors, Eline and Dream fabrics as well as all Wood Finishes.

It is part of our quick ship program in Nordic Line leather: Dove, Fog.

Foot Stool