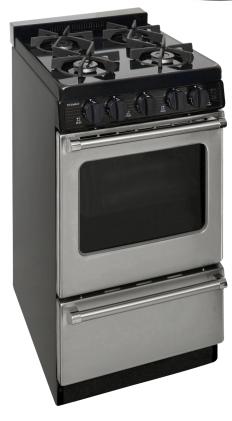

20 Inch
Sealed Burner
Electronic Spark
Gas Range

- Electronic Ignition Range with Hot-Surface Oven Ignition
- Four Sealed 9,100 BTU Burners
- ADA Compliant
- Heavy-Duty, Cast-Iron Grates
- Lifetime Warranty On Top Burners
- Manufactured with Commercial Grade Stainless Steel
- 1.5 Inch Black Porcelain Vent Rail
- Interior oven Light
- 17,000 BTU Oven Burner For Natural or L.P. Gas
- Easy Access, Roll Out Drop Door Broiler With Smokeless
   (Porcelain) Two Piece Pan and Tray
- Two Heavy-Duty Oven Racks With Four Adjustable Positions
- Fully Insulated Oven
- CSA Design Certified
- 24" W, 37.5" H, 26" D (including handle)
- Shipping Weight 125 Pounds
- Leg Levelers
- Anti-Tip Bracket
- Crafted With Pride and MADE IN AMERICA