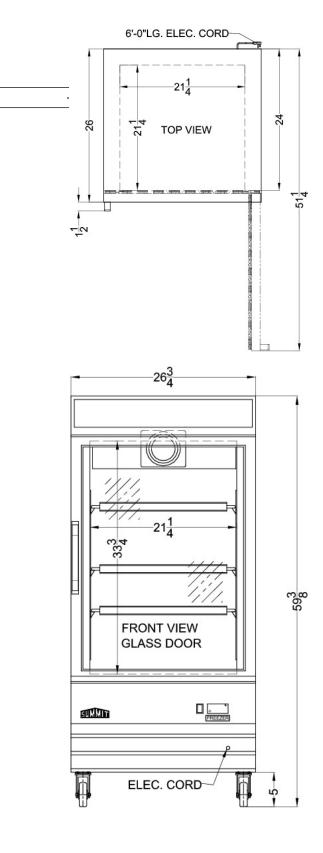

## SCFU1211 Specifications:

Wheels

Temperature Range

| Overview                                                                                                           |                                                         |
|--------------------------------------------------------------------------------------------------------------------|---------------------------------------------------------|
| Height of Cabinet                                                                                                  | 59.38" (151 cm)                                         |
| Width                                                                                                              | 26.75" (68 cm)                                          |
| Depth                                                                                                              | 26.0" (66 cm)                                           |
| Depth with Handle                                                                                                  | 27.5" (70 cm)                                           |
| Depth with door at 90°                                                                                             | 51.25" (130 cm)                                         |
| Capacity                                                                                                           | 9.0 cu.ft. (255 L)                                      |
| Defrost Type                                                                                                       | Frost-Free                                              |
| Door                                                                                                               | Glass                                                   |
| Cabinet                                                                                                            | White                                                   |
| US Electrical Safety                                                                                               | ETL                                                     |
| Canadian Electrical<br>Safety                                                                                      | ETL-C                                                   |
| Sanitation                                                                                                         | ETL-S                                                   |
| Amps                                                                                                               | 4.2                                                     |
| Voltage/Frequency                                                                                                  | 115 V AC/60 Hz                                          |
| Weight                                                                                                             | 198.0 lbs. (90 kg)                                      |
| Shipping Weight                                                                                                    | 205.0 lbs. (93 kg)                                      |
| Estimated Time to<br>Ship                                                                                          | Out of stock; ETA<br>9/15/2019                          |
| Parts & Labor<br>Warranty                                                                                          | 1 Year                                                  |
| Compressor<br>Warranty                                                                                             | 5 Years                                                 |
| Freezer                                                                                                            |                                                         |
| Door Swing                                                                                                         | RHD                                                     |
| Reversible                                                                                                         | No                                                      |
| Interior Height                                                                                                    | 33.25" (84 cm)                                          |
| Interior Width                                                                                                     | 21.25" (54 cm)                                          |
| Interior Depth                                                                                                     |                                                         |
|                                                                                                                    | 21.25" (54 cm)                                          |
| Shelf Type                                                                                                         | 21.25" (54 cm)<br>Wire                                  |
| ·                                                                                                                  |                                                         |
| Shelf Type                                                                                                         | Wire                                                    |
| Shelf Type<br>Shelf Qty                                                                                            | Wire<br>3                                               |
| Shelf Type<br>Shelf Qty<br>Adjustable Shelves                                                                      | Wire<br>3<br>Yes                                        |
| Shelf Type<br>Shelf Qty<br>Adjustable Shelves<br>Thermostat Type                                                   | Wire<br>3<br>Yes<br>Digital                             |
| Shelf Type<br>Shelf Qty<br>Adjustable Shelves<br>Thermostat Type<br>Interior Light                                 | Wire<br>3<br>Yes<br>Digital<br>Yes                      |
| Shelf Type<br>Shelf Qty<br>Adjustable Shelves<br>Thermostat Type<br>Interior Light<br>Fan Type                     | Wire<br>3<br>Yes<br>Digital<br>Yes<br>Interior          |
| Shelf Type<br>Shelf Qty<br>Adjustable Shelves<br>Thermostat Type<br>Interior Light<br>Fan Type<br>Refrigerant Type | Wire<br>3<br>Yes<br>Digital<br>Yes<br>Interior<br>R290a |