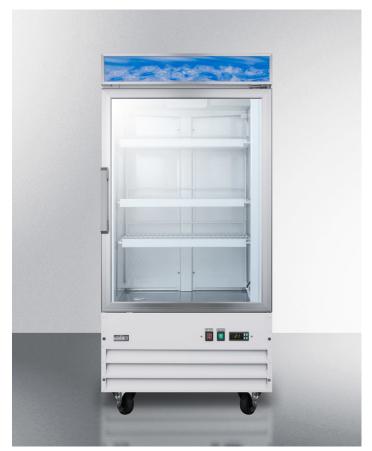

## **SCFU1211**

59.38" x 26.75" x 26" (H x W x D)

Upright commercial display freezer with digital thermostat, frost-free operation, and self-closing glass door; replaces SCFU1210

## **Highlights:**

ETL-S listed for commercial use

Self-closing door ensures items aren't left exposed to room temperature

True frost-free operation saves on maintenance by preventing icy buildup

## **Product Features:**

| Commercially listed            | ETL-S listed to NSF standards for commercial use                                                                        |  |
|--------------------------------|-------------------------------------------------------------------------------------------------------------------------|--|
| Frost-free operation           | No-frost convenience requires no manual defrosting                                                                      |  |
| Digital thermostat             | Electronic controls for easy temperature management                                                                     |  |
| Self-closing door              | Ideal for busy commercial settings, where customers and staff don't always have the chance to ensure the door is closed |  |
| Double pane thermal glass door | Heat-safe design offers full display of interior                                                                        |  |
| Cantilevered shelves           | Rearrange freezer space to accommodate a variety of sizes                                                               |  |
| Strong commercial shelving     | Each shelf can hold loads that weigh up to 88 lbs.                                                                      |  |
| Light box                      | Illuminated canopy lets you insert your own decal                                                                       |  |
| Interior light                 | LED lighting provides full view of stored products                                                                      |  |