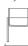

## FN58840GRY

Seat Height: 24.25" Overall Height: 38.5"

Depth: 23.25" Weight: 15 LBS

Width: 24.25"