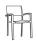

## RIA Counter Chair

## FN58840GRY

Seat Height: 24.25" Overall Height: 38.5"

Depth: 23.25" Weight: 15 LBS

Width: 24.25"

## TECHNICAL INFORMATION

- Frame: Aluminum
- TIGER Drylac® (49 Series) powder coated aluminum frame
- Durarope<sup>™</sup> 4mm Polypropylene (PP) braided rope, a thermoplastic polymer
- Durarope<sup>™</sup> tested for UV exposure: the Grey Scale is 4 to 5 under 3,000 hrs UV test
- Open armless frame
- Hoop-shaped back frame with net-like rope support
- Fully woven seat with 2x2 V-shaped pattern for comfort
- Chairs are compactly stackable, 6pcs per stack
- Max. weight load: 350 LBS per seat
- Contract quality
- For outdoor use only