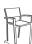

## RIA Counter Chair

## RATANA

Frame: Aluminum Finish: Black

Weave: Durarope™ Finish: Black

Weave: Durarope™ Finish: Brown

Weave: Durarope™ Finish: Grey

## TECHNICAL INFORMATION

- Frame: Aluminum
- TIGER Drylac® (49 Series) powder coated aluminum frame
- Durarope<sup>™</sup> 4mm Polypropylene (PP) braided rope, a thermoplastic polymer
- Durarope<sup>™</sup> tested for UV exposure: the Grey Scale is 4 to 5 under 3,000 hrs UV test
- Open armless frame
- Hoop-shaped back frame with net-like rope support
- Fully woven seat with 2x2 V-shaped pattern for comfort
- Chairs are compactly stackable, 6pcs per stack
- Max. weight load: 350 LBS per seat
- Contract quality
- For outdoor use only