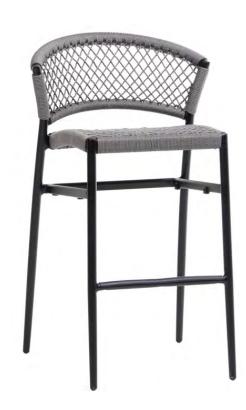

## RIA Counter Chair

## RATANA

Frame: Aluminum Finish: Black

Weave: Durarope™ Finish: Black

Weave: Durarope™ Finish: Brown

Weave: Durarope™ Finish: Grey

## TECHNICAL INFORMATION

- Frame: Aluminum
- TIGER Drylac® (49 Series) powder coated aluminum frame
- Durarope<sup>™</sup> 4mm Polypropylene (PP) braided rope, a thermoplastic polymer
- Durarope<sup>™</sup> tested for UV exposure: the Grey Scale is 4 to 5 under 3,000 hrs UV test
- Open armless frame
- Hoop-shaped back frame with net-like rope support
- Fully woven seat with 2x2 V-shaped pattern for comfort
- Chairs are compactly stackable, 6pcs per stack
- Max. weight load: 350 LBS per seat
- Contract quality
- For outdoor use only