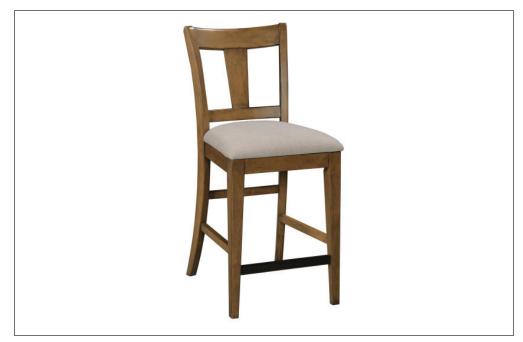

## TALL SPLAT BACK CHAIR, LATTE

The more transitionally styled chair in the Kafe Casual Dining Collection is the Splat Back Dining Chair. With a somewhat minimalist design, the Splat Back chair features a clean, tapered splat in the silhouette of the back. Like the other chairs in the Kafe program, this one is also available in either the Latte finish (shown here) or the darker Mocha option. Adding to this choice is the option of using either an upholstered seat or wood seat (both are included at no extra charge). Many customers enjoy the comfort of a fabric dining seat so we used a performance fabric made to repeal stains and withstand years of everyday use. Others may prefer the wood seat option for its more casual look, and the quick cleaning and worry free nature of a solid wood seat.