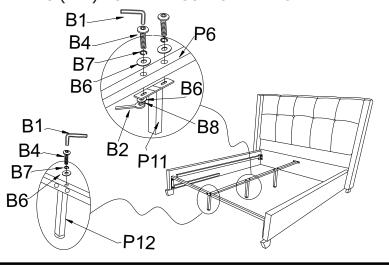

### STEP 4:

ATTACH METAL SUPPORT BRACE (P5) TO THE SIDE RAILS FOLLOWING ILLUSTRATION. TIGHTEN WITH ALLEN KEY.

### STEP 5:

CONNECT CENTER SLAT SUPPORTS (P6) TO HEADBOARD AND METAL SUPPORT BRACE FOLLOWING ILLUSTRATION.

#### STEP 6:

FOLLOWING ILLUSTRATION. ATTACH CENTER SUPPORT LEGS (P11) TO CENTER SLAT SUPPORT. ATTACH METAL SUPPORT LEG (P12) TO METAL SUPPORT BRACE.

### STEP 6:

FOLLOWING ILLUSTRATION. ATTACH CENTER SUPPORT LEGS (P11) TO CENTER SLAT SUPPORT. ATTACH METAL SUPPORT LEG (P12) TO METAL SUPPORT BRACE.