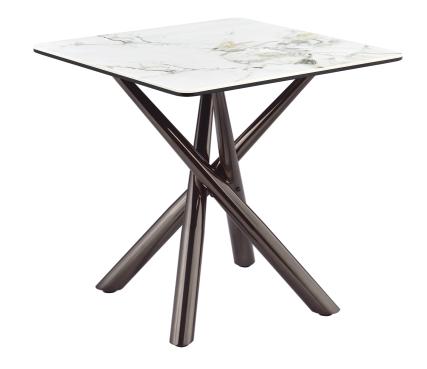

### **ASSEMBLY TIPS:**

- 1. Remove hardware from box and sort by size.
- 2. Please check to see that all hardware and parts are present prior to start of assembly.
- 3. Please follow attached instructions in the same sequence as numbered to assure fast & easy assembly.