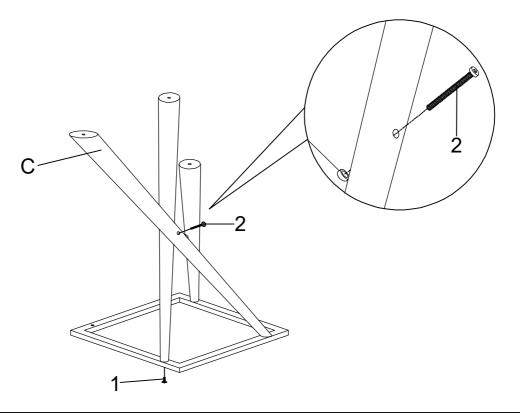

start of assembly.
- 3. Please follow attached instructions in the same sequence as numbered to assure fast & easy assembly.



#### WARNING!

- 1. Don't attempt to repair or modify parts that are broken or defective. Please contact the store immediately.
- 2. This product is for home use only and not intended for commercial establishments.



ASSEMBLY TIME 35 MINUTES

## PARTS IDENTIFICATION

B1: TOP

A TOP

1PC

B2: BASE

B TOP FRAME



C LEG

Ζ



### HARDWARE IDENTIFICATION

1 SHORT BOLT (1/4" x 15mm BLK)



4 LEVELER (1/4" x 12mm BLK)



4PCS

2 LONG BOLT (1/4" x 56mm BLK)



5 ALLEN WRENCH (4mm)



1PC

3 SUCTION CUP



4PCS

Hardware pack is located in 708137B2

PAGE 2 OF 7



STEP 1

Do not tighten until each step is completed or instructed.



## STEP 2



PAGE 3 OF 7



STEP 3



## STEP 4







## STEP 6



PAGE 5 OF 7





# STEP 8 COMPLETE







Product Size: 597 X 597 X 572 H (MM)

Product Size: 23.5" X 23.5" X 22.5"



Note: Dimension tolerance ±5%