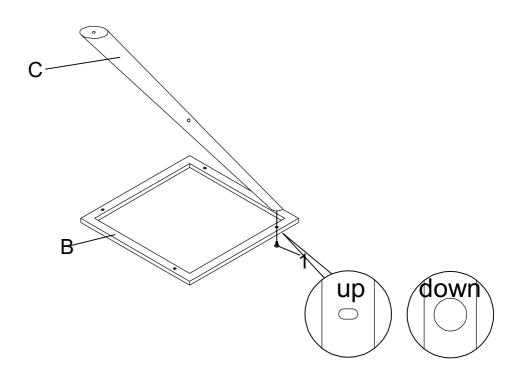

4PCS

Hardware pack is located in 708137B2

PAGE 2 OF 7

STEP 1

Do not tighten until each step is completed or instructed.