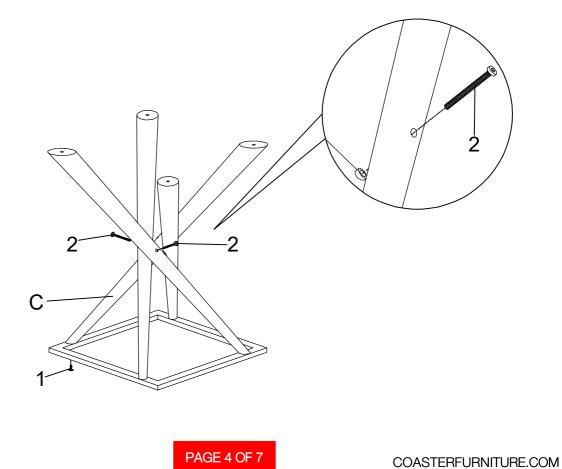

embly.
- 3. Please follow attached instructions in the same sequence as numbered to assure fast & easy assembly.



#### WARNING!

- 1. Don't attempt to repair or modify parts that are broken or defective. Please contact the store immediately.
- 2. This product is for home use only and not intended for commercial establishments.



ASSEMBLY TIME 35 MINUTES

## PARTS IDENTIFICATION

B1: TOP

A TOP

1PC

B2: BASE

B TOP FRAME



C LEG

Ζ



### HARDWARE IDENTIFICATION

1 SHORT BOLT (1/4" x 15mm BLK)



4 LEVELER (1/4" x 12mm BLK)



4PCS

2 LONG BOLT (1/4" x 56mm BLK)



5 ALLEN WRENCH (4mm)



1PC

3 SUCTION CUP



4PCS

Hardware pack is located in 708137B2

PAGE 2 OF 7



STEP 1

Do not tighten until each step is completed or instructed.



## STEP 2



PAGE 3 OF 7



STEP 3



## STEP 4







## STEP 6



PAGE 5 OF 7





# STEP 8 COMPLETE







Product Size: 597 X 597 X 572 H (MM)

Product Size: 23.5" X 23.5" X 22.5"



Note: Dimension tolerance ±5%