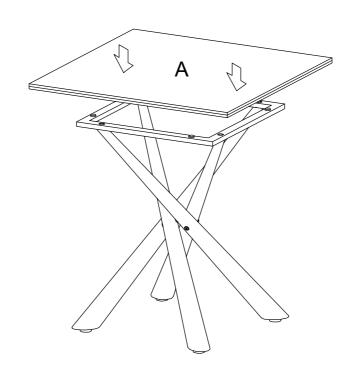

# STEP 8 COMPLETE

Product Size: 597 X 597 X 572 H (MM)

Product Size: 23.5" X 23.5" X 22.5"

Note: Dimension tolerance ±5%