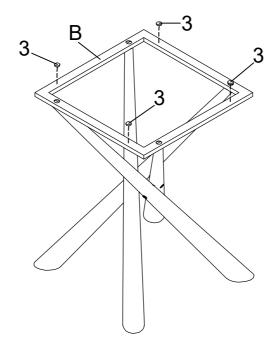

e follow attached instructions in the same sequence as numbered to assure fast & easy assembly.



#### WARNING!

- 1. Don't attempt to repair or modify parts that are broken or defective. Please contact the store immediately.
- 2. This product is for home use only and not intended for commercial establishments.



ASSEMBLY TIME 35 MINUTES

## PARTS IDENTIFICATION

B1: TOP

A TOP

1PC

B2: BASE

B TOP FRAME



C LEG

Ζ



### HARDWARE IDENTIFICATION

1 SHORT BOLT (1/4" x 15mm BLK)



4 LEVELER (1/4" x 12mm BLK)



4PCS

2 LONG BOLT (1/4" x 56mm BLK)



5 ALLEN WRENCH (4mm)



1PC

3 SUCTION CUP



4PCS

Hardware pack is located in 708137B2

PAGE 2 OF 7



STEP 1

Do not tighten until each step is completed or instructed.



## STEP 2



PAGE 3 OF 7



STEP 3



## STEP 4







## STEP 6



PAGE 5 OF 7





# STEP 8 COMPLETE







Product Size: 597 X 597 X 572 H (MM)

Product Size: 23.5" X 23.5" X 22.5"



Note: Dimension tolerance ±5%