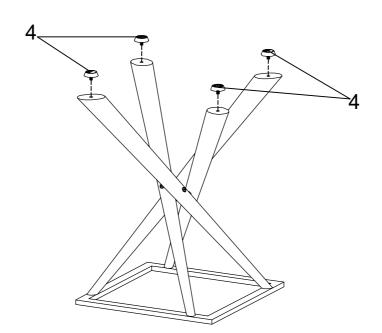

y.
- 3. Please follow attached instructions in the same sequence as numbered to assure fast & easy assembly.



#### WARNING!

- 1. Don't attempt to repair or modify parts that are broken or defective. Please contact the store immediately.
- 2. This product is for home use only and not intended for commercial establishments.



ASSEMBLY TIME 35 MINUTES

## PARTS IDENTIFICATION

B1: TOP

A TOP

1PC

B2: BASE

B TOP FRAME



C LEG

Ζ



### HARDWARE IDENTIFICATION

1 SHORT BOLT (1/4" x 15mm BLK)



4 LEVELER (1/4" x 12mm BLK)



4PCS

2 LONG BOLT (1/4" x 56mm BLK)



5 ALLEN WRENCH (4mm)



1PC

3 SUCTION CUP



4PCS

Hardware pack is located in 708137B2

PAGE 2 OF 7



STEP 1

Do not tighten until each step is completed or instructed.



## STEP 2



PAGE 3 OF 7



STEP 3



## STEP 4







## STEP 6



PAGE 5 OF 7





# STEP 8 COMPLETE







Product Size: 597 X 597 X 572 H (MM)

Product Size: 23.5" X 23.5" X 22.5"



Note: Dimension tolerance ±5%