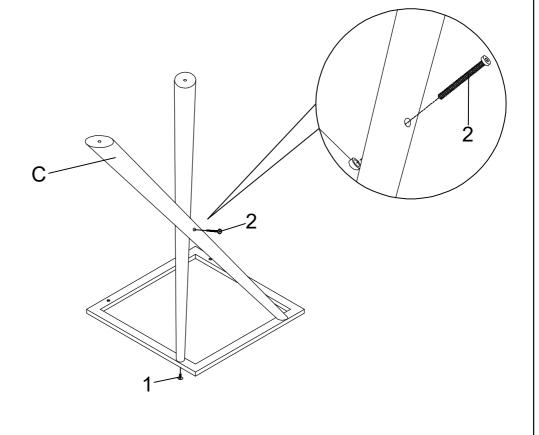

arts are present prior to start of assembly.
- 3. Please follow attached instructions in the same sequence as numbered to assure fast & easy assembly.



#### WARNING!

- 1. Don't attempt to repair or modify parts that are broken or defective. Please contact the store immediately.
- 2. This product is for home use only and not intended for commercial establishments.



ASSEMBLY TIME 35 MINUTES

## PARTS IDENTIFICATION

B1: TOP

A TOP

1PC

B2: BASE

B TOP FRAME



C LEG

Ζ



### HARDWARE IDENTIFICATION

1 SHORT BOLT (1/4" x 15mm BLK)



4 LEVELER (1/4" x 12mm BLK)



4PCS

2 LONG BOLT (1/4" x 56mm BLK)



5 ALLEN WRENCH (4mm)



1PC

3 SUCTION CUP



4PCS

Hardware pack is located in 708137B2

PAGE 2 OF 7



STEP 1

Do not tighten until each step is completed or instructed.



## STEP 2



PAGE 3 OF 7



STEP 3



## STEP 4







## STEP 6



PAGE 5 OF 7





# STEP 8 COMPLETE







Product Size: 597 X 597 X 572 H (MM)

Product Size: 23.5" X 23.5" X 22.5"



Note: Dimension tolerance ±5%