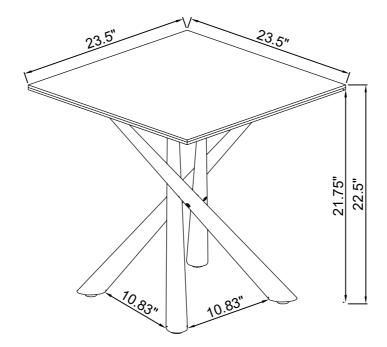

# STEP 8 COMPLETE

Product Size: 597 X 597 X 572 H (MM)

Product Size: 23.5" X 23.5" X 22.5"

Note: Dimension tolerance ±5%