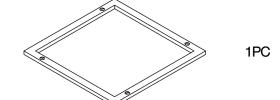

# ASSEMBLY INSTRUCTIONS COASTER FINE FURNITURE



Fine Furniture for every stage of life

708137 END TABLE

REVISION 0: 04/01/2025

PAGE 1 OF 7



### **ASSEMBLY TIPS:**

- 1. Remove hardware from box and sort by size.
- 2. Please check to see that all hardware and parts are present prior to start of assembly.
- 3. Please follow attached instructions in the same sequence as numbered to assure fast & easy assembly.



#### WARNING!

- 1. Don't attempt to repair or modify parts that are broken or defective. Please contact the store immediately.
- 2. This product is for home use only and not intended for commercial establishments.



ASSEMBLY TIME 35 MINUTES

## PARTS IDENTIFICATION

B1: TOP

A TOP

1PC

B2: BASE

B TOP FRAME



C LEG

Ζ



### HARDWARE IDENTIFICATION

1 SHORT BOLT (1/4" x 15mm BLK)



4 LEVELER (1/4" x 12mm BLK)



4PCS

2 LONG BOLT (1/4" x 56mm BLK)



5 ALLEN WRENCH (4mm)



1PC

3 SUCTION CUP



4PCS

Hardware pack is located in 708137B2

PAGE 2 OF 7



STEP 1

Do not tighten until each step is completed or instructed.



## STEP 2



PAGE 3 OF 7



STEP 3



## STEP 4







## STEP 6



PAGE 5 OF 7





# STEP 8 COMPLETE







Product Size: 597 X 597 X 572 H (MM)

Product Size: 23.5" X 23.5" X 22.5"



Note: Dimension tolerance ±5%