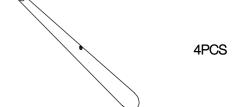

# ASSEMBLY INSTRUCTIONS COASTER FINE FURNITURE



Fine Furniture for every stage of life

708137 END TABLE

REVISION 0: 04/01/2025

PAGE 1 OF 7



### **ASSEMBLY TIPS:**

- 1. Remove hardware from box and sort by size.
- 2. Please check to see that all hardware and parts are present prior to start of assembly.
- 3. Please follow attached instructions in the same sequence as numbered to assure fast & easy assembly.



#### WARNING!

- 1. Don't attempt to repair or modify parts that are broken or defective. Please contact the store immediately.
- 2. This product is for home use only and not intended for commercial establishments.



ASSEMBLY TIME 35 MINUTES

## PARTS IDENTIFICATION

B1: TOP

A TOP

1PC

B2: BASE

B TOP FRAME



C LEG

Ζ



### HARDWARE IDENTIFICATION

1 SHORT BOLT (1/4" x 15mm BLK)



4 LEVELER (1/4" x 12mm BLK)



4PCS

2 LONG BOLT (1/4" x 56mm BLK)



5 ALLEN WRENCH (4mm)



1PC

3 SUCTION CUP



4PCS

Hardware pack is located in 708137B2

PAGE 2 OF 7



STEP 1

Do not tighten until each step is completed or instructed.



## STEP 2



PAGE 3 OF 7



STEP 3



## STEP 4







## STEP 6



PAGE 5 OF 7





# STEP 8 COMPLETE







Product Size: 597 X 597 X 572 H (MM)

Product Size: 23.5" X 23.5" X 22.5"



Note: Dimension tolerance ±5%