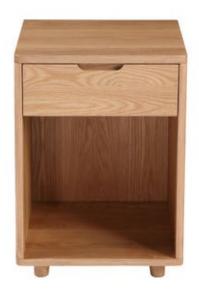

## **OSAMU NIGHTSTAND**

BC-1104-24

Easy, beautiful storage for the bedroom. Minimalism is captured naturally with the Osamu nightstand in solid white oak. Open for more, Osamu features an open display area for easy reach of your books, notes and treasures, while its single soft-close drawer will keep all nightly necessities on-hand. Poised with clean lines and contemporary style, this bedside table is neatness refined, coupling organic charm with top-quality execution.

- Solid white oak with white oak veneer & natural, matte finish
- Slim, solid oak base design
- Single drawer storage with soft-close, side-mounted drawer glides
- Cut out handle detailing
- No assembly required